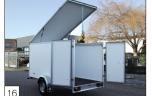

Option: aluminium imperial.

Option: tail ramp provided with

grey antiskid coating.

**Option:** lid hinged on the front (possible with maximum dimensions of up to 300 x 150 x 180 cm).