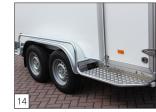

both sides.

on the rear and sliding hatches on

**Option:** protective brackets on the sides, provided with aluminium foot plate.

Option: tail ramp with gas springs

and provided with double locks on

side.

the left as well as on the right-hand

Option: aluminium imperial.

Option: tail ramp provided with

grey antiskid coating.

**Option:** lid hinged on the front (possible with maximum dimensions of up to 300 x 150 x 180 cm).