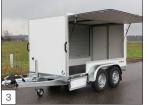

## SAPPHIRE L: OPTIMUM PROTECTION OF YOUR CARGO

0

Thanks to the Sapphire L, you can rely on your cargo reaching its destination fully intact.

The durable, closed superstructure has, as a standard, been provided with 2 rear doors with stainless steel lock, hinges, and fasteners. Numerous other options and accessories are available as well, including a side door, a tail ramp, sliding or rolling hatches, and presentation hatches.

All Hapert trailers have been provided with the TÜV certified load-securing system!

**Option:** side hatch and small hatch in front of the mudguard, hinged downward.

Option: small hatch in side wall.

**Option:** bevelled front (identical angle approx. 40 x 40 cm).