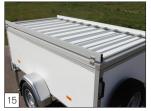

## SAPPHIRE L: OPTIMUM PROTECTION OF YOUR CARGO

0

Thanks to the Sapphire L, you can rely on your cargo reaching its destination fully intact.

The durable, closed superstructure has, as a standard, been provided with 2 rear doors with stainless steel lock, hinges, and fasteners. Numerous other options and accessories are available as well, including a side door, a tail ramp, sliding or rolling hatches, and presentation hatches.

As a result of the low loading floor, the Sapphire L hugs the road. In addition, various wall types are possible. Do you intend to provide your closed trailer with commercial stickers? Then choose for smooth ABS walls.