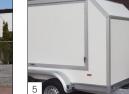

Closed trailers L-1 & L-2

## SAPPHIRE L: OPTIMUM PROTECTION OF YOUR CARGO

0

Thanks to the Sapphire L, you can rely on your cargo reaching its destination fully intact.

The durable, closed superstructure has, as a standard, been provided with 2 rear doors with stainless steel lock, hinges, and fasteners. Numerous other options and accessories are available as well, including a side door, a tail ramp, sliding or rolling hatches, and presentation hatches.

As a result of the low loading floor, the Sapphire L hugs the road. In addition, various wall types are possible. Do you intend to provide your closed trailer with commercial stickers? Then choose for smooth ABS walls.