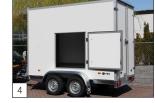

As a result of the low loading floor, the Sapphire L hugs the road. In addition, various wall types are possible. Do you intend to provide your closed trailer with commercial stickers? Then choose for smooth ABS walls.