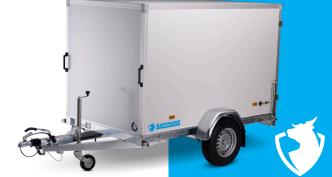

## SAPPHIRE L: OPTIMUM PROTECTION OF YOUR CARGO

0

Thanks to the Sapphire L, you can rely on your cargo reaching its destination fully intact.

The durable, closed superstructure has, as a standard, been provided with 2 rear doors with stainless steel lock, hinges, and fasteners. Numerous other options and accessories are available as well, including a side door, a tail ramp, sliding or rolling hatches, and presentation hatches.

All Hapert trailers have been provided with the TÜV certified load-securing system!

**Option:** side hatch and small hatch in front of the mudguard, hinged downward.

Option: small hatch in side wall.

**Option:** bevelled front (identical angle approx. 40 x 40 cm).