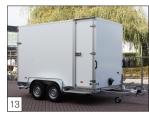

Closed trailers L-1 & L-2

## SAPPHIRE L: OPTIMUM PROTECTION OF YOUR CARGO

0

Thanks to the Sapphire L, you can rely on your cargo reaching its destination fully intact.

The durable, closed superstructure has, as a standard, been provided with 2 rear doors with stainless steel lock, hinges, and fasteners. Numerous other options and accessories are available as well, including a side door, a tail ramp, sliding or rolling hatches, and presentation hatches.

As a result of the low loading floor, the Sapphire L hugs the road. In addition, various wall types are possible. Do you intend to provide your closed trailer with commercial stickers? Then choose for smooth ABS walls.