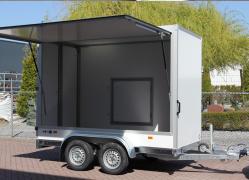

## SAPPHIRE L: OPTIMUM PROTECTION OF YOUR CARGO

0

Thanks to the Sapphire L, you can rely on your cargo reaching its destination fully intact.

The durable, closed superstructure has, as a standard, been provided with 2 rear doors with stainless steel lock, hinges, and fasteners. Numerous other options and accessories are available as well, including a side door, a tail ramp, sliding or rolling hatches, and presentation hatches.

## **STANDARDS, OPTIONS, AND ACCESSORIES**

**Option:** side hatch mounted, opening either to the left or to the right (in driving direction).

**Option:** side hatch on the left as well as on the right, with bag-carrier mounted underneath (small hatch of approx. 20 cm hinged downward), superstructure in light grey on the outside.