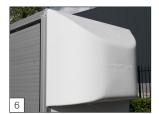

**Option:** spoiler (polyester) mounted on the front.

12

Option: aluminium sliding hatch in

side wall.

**Option:** load-securing system inside the closed superstructure, provided with load-restraint tubing and securing strap.