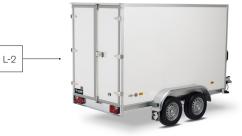

Closed trailers L-1 & L-2

## SAPPHIRE L: OPTIMUM PROTECTION OF YOUR CARGO

0

Thanks to the Sapphire L, you can rely on your cargo reaching its destination fully intact.

The durable, closed superstructure has, as a standard, been provided with 2 rear doors with stainless steel lock, hinges, and fasteners. Numerous other options and accessories are available as well, including a side door, a tail ramp, sliding or rolling hatches, and presentation hatches.