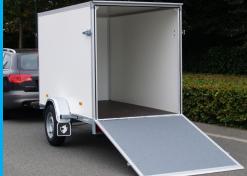

## SAPPHIRE L: OPTIMUM PROTECTION OF YOUR CARGO

0

Thanks to the Sapphire L, you can rely on your cargo reaching its destination fully intact.

The durable, closed superstructure has, as a standard, been provided with 2 rear doors with stainless steel lock, hinges, and fasteners. Numerous other options and accessories are available as well, including a side door, a tail ramp, sliding or rolling hatches, and presentation hatches.

Option: aluminium imperial.

Option: tail ramp provided with

grey antiskid coating.

**Option:** lid hinged on the front (possible with maximum dimensions of up to 300 x 150 x 180 cm).