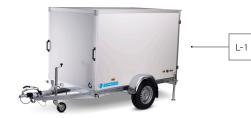

Closed trailers L-1 & L-2

## SAPPHIRE L: OPTIMUM PROTECTION OF YOUR CARGO

0

Thanks to the Sapphire L, you can rely on your cargo reaching its destination fully intact.

The durable, closed superstructure has, as a standard, been provided with 2 rear doors with stainless steel lock, hinges, and fasteners. Numerous other options and accessories are available as well, including a side door, a tail ramp, sliding or rolling hatches, and presentation hatches.