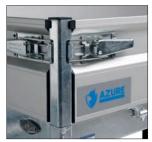

Each of the Azure models

feature a binding bracket

system integrated into the sides with a capacity of up to

6

L-1

1

All of the braked models feature a bolt-on, V-shaped drawbar, high-quality fold-away support wheel and a strong overrun brake with a cast ball coupling.