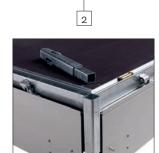

The L models all feature multiplex or aluminium walls as standard. The Combi Protect Rail, sturdy side-wall supports, a removable ladderrack in the front and the steel mudguards also all come as standard with these models.