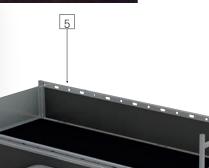

Extra, ingeniously-designed hinged bushes have been fitted to the H models. The useful hook makes it easy to attach the load net. A fixing point integrated in the side is available as an option.

7

The entire Azure range features the HAPERT locking mechanism: