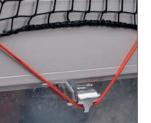

Extra, ingeniously-designed hinged bushes have been fitted to the H models. The useful hook makes it easy to attach the load net. A fixing point integrated in the side is available as an option.

7

The entire Azure range features the HAPERT locking mechanism: