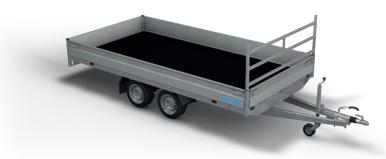

# WHY SHOULD YOU HAVE A HAPERT AZURE?

Bulky waste, sand, stone, garden waste, pallets or plants: you can transport it all without any embarrassment in our open trailers. Day in, day out if you like: that's what they've been made for. That's why you should have a HAPERT AZURE.

The H models (flat-bed trailer featuring a loading platform above the wheels) are supplied with anodised fold-down aluminium dropsides and removable corner pillars.

The H models have a U-profile at the rear. They also come prepared for the later addition of a storage compartment with drive-on ramps under the floor (with the exception of model H 260 x 150 cm).