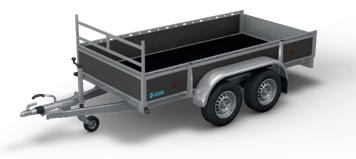

# WHY SHOULD YOU HAVE A HAPERT AZURE?

Bulky waste, sand, stone, garden waste, pallets or plants: you can transport it all without any embarrassment in our open trailers. Day in, day out if you like: that's what they've been made for. That's why you should have a HAPERT AZURE.

The L models all feature multiplex or aluminium walls as standard. The Combi Protect Rail, sturdy side-wall supports, a removable ladderrack in the front and the steel mudguards also all come as standard with these models.

Each of the Azure models

feature a binding bracket

system integrated into the sides with a capacity of up to

6

L-1

1

All of the braked models feature a bolt-on, V-shaped drawbar, high-quality fold-away support wheel and a strong overrun brake with a cast ball coupling.