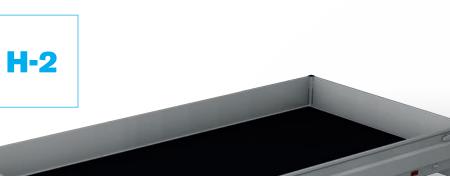

a sturdy and easy to use built-in draw bolt locking mechanism, resulting in flat (side) walls. Rear panel cables are fitted to the aluminium rear panel.

Thanks to the sturdy chassis, the various models (both H and L) are available as singleaxle trailers with a gross load capacity of 750 kg up to 1800 kg; a gross load capacity of up to 3500 kg applies for the tandem axle trailers.

### THE FULL HAPERT AZURE RANGE

oading capacity kg sions (L x W x H) 200 x 30 cm 220 x 30 cm

180 x 30 cm 200 x 30 cm 220 x 30 cm 240 x 30 cm 180 x 30 cm 200 x 30 cm 220 x 30 cm

220 x 30 cm 240 x 30 cm

loading capacity 350, 1500, 1800 kg