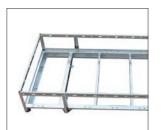

### Fitted as standard with:

- a high-quality welded and hot-dip galvanised steel
- a 15 mm-thick multiplex floor panel with an anti-slip layer

- an aluminium rear panel lighting with a 13-pole plug and reversing light a high-quality fold-away jockey wheel for the braked models
- a whole range of different binding options four corner pillars with insertion options