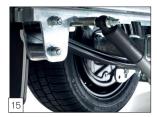

## STANDARDS, OPTIONS, AND ACCESSORIES

As standard: a robust, adjustable winch with support.

**As standard:** a fixed Combi Protect Rail 8 cm high on the sides.

As standard: with TÜV certified load securing system with 1000 daN (KG) for each fixing point.

Option: two prop stands

**Option:** parabolic leaf spring axles incl. shock absorbers are possible for all Indigo HF models in 3500kg. (as standard for model in dimension 505x221 cm)