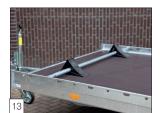

**As standard:** U-profil at the rear for placing the loading skids hinged.

**As standard:** aluminium loading skids in 250 cm long.

**As standard:** loading skid carrier underneath the floor for 2 skids.