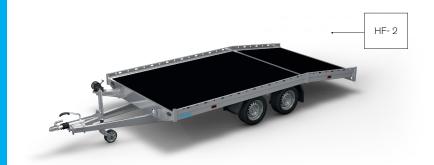

This new trailer has been specially developed for the transport of all kinds of cars. The Indigo HF-2 is therefore available in three sizes: 405 x 201 cm & 455 x 201 cm & 505 x 221 cm. and in different loading capacities. The car transporter is even available with parabolic suspension.

The Indigo HF-2 is available

in 3 dimensions: 405x201,

455x201 and 505x221 cm.

**As standard:** bolted V-shaped drawbar 150 cm long.

Maximium Gross Weight in

**As standard:** tyres 195/50 R13 C.

**As standard:** beavertail at the trailer.