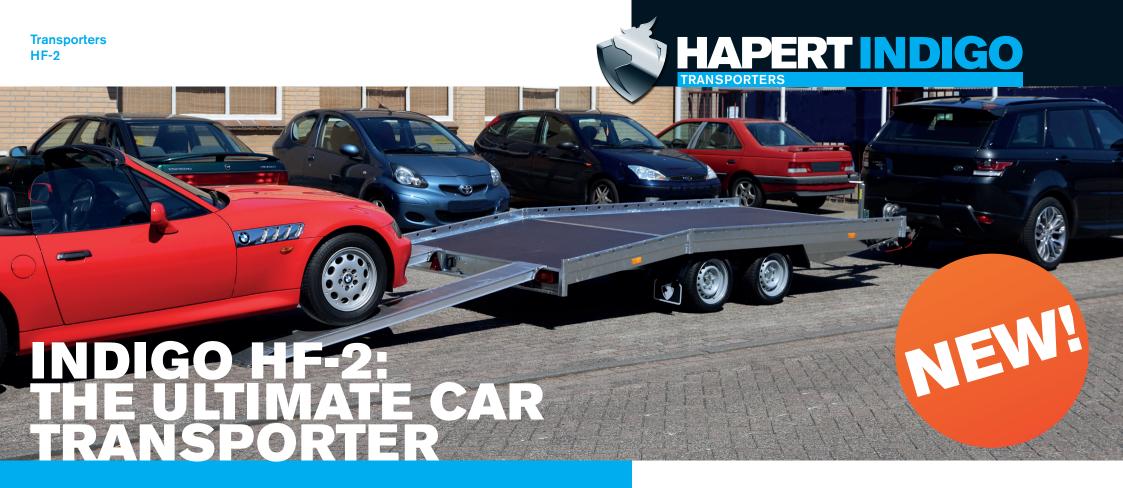

This new trailer has been specially developed for the transport of all kinds of cars. The Indigo HF-2 is therefore available in three sizes: 405 x 201 cm & 455 x 201 cm & 505 x 221 cm. and in different loading capacities. The car transporter is even available with parabolic suspension.

The new Indigo HF-2 is easy and practical to use, so that your cargo can be transported safely. Thanks to the beavertail with a ramp angle of only 11 degrees and the two long aluminum ramps (250 cm long), it's easy to drive your car safely on this transporter. In addition, the Indigo HF-2 is richly equipped with 195/50 R13 C tires and a winch with winch support at the front.

In short: the ultimate car transporter!