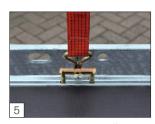

## STANDARDS, OPTIONS, AND ACCESSORIES

As standard: a robust, adjustable winch with support.

**As standard:** a fixed Combi Protect Rail 8 cm high on the sides.

As standard: with TÜV certified load securing system with 1000 daN (KG) for each fixing point.