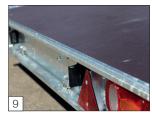

## STANDARDS, OPTIONS, AND ACCESSORIES

As standard: a robust, adjustable winch with support.

**As standard:** a fixed Combi Protect Rail 8 cm high on the sides.

As standard: with TÜV certified load securing system with 1000 daN (KG) for each fixing point.

**Option:** floor of aluminium profiles instead of plywood floor.

All Hapert trailers have been provided with the TÜV certified load-securing system!

**Option:** adjustable wheel chock model Combi Protect Rail with 2 black stops.