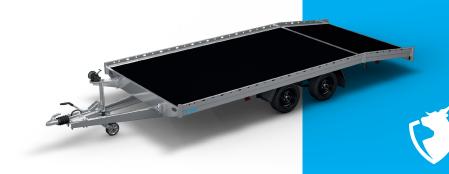

This new trailer has been specially developed for the transport of all kinds of cars. The Indigo HF-2 is therefore available in three sizes: 405 x 201 cm & 455 x 201 cm & 505 x 221 cm. and in different loading capacities. The car transporter is even available with parabolic suspension.

The new Indigo HF-2 is easy and practical to use, so that your cargo can be transported safely. Thanks to the beavertail with a ramp angle of only 11 degrees and the two long aluminum ramps (250 cm long), it's easy to drive your car safely on this transporter. In addition, the Indigo HF-2 is richly equipped with 195/50 R13 C tires and a winch with winch support at the front.