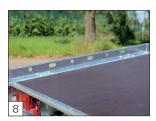

**As standard:** U-profil at the rear for placing the loading skids hinged.

**As standard:** aluminium loading skids in 250 cm long.

**As standard:** loading skid carrier underneath the floor for 2 skids.

**Option:** floor of aluminium profiles instead of plywood floor.

All Hapert trailers have been provided with the TÜV certified load-securing system!

**Option:** adjustable wheel chock model Combi Protect Rail with 2 black stops.