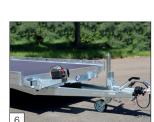

This new trailer has been specially developed for the transport of all kinds of cars. The Indigo HF-2 is therefore available in three sizes: 405 x 201 cm & 455 x 201 cm & 505 x 221 cm. and in different loading capacities. The car transporter is even available with parabolic suspension.

The new Indigo HF-2 is easy and practical to use, so that your cargo can be transported safely. Thanks to the beavertail with a ramp angle of only 11 degrees and the two long aluminum ramps (250 cm long), it's easy to drive your car safely on this transporter. In addition, the Indigo HF-2 is richly equipped with 195/50 R13 C tires and a winch with winch support at the front.