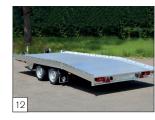

This new trailer has been specially developed for the transport of all kinds of cars. The Indigo HF-2 is therefore available in three sizes: 405 x 201 cm & 455 x 201 cm & 505 x 221 cm. and in different loading capacities. The car transporter is even available with parabolic suspension.

The Indigo HF-2 is available

in 3 dimensions: 405x201,

455x201 and 505x221 cm.

**As standard:** bolted V-shaped drawbar 150 cm long.

Maximium Gross Weight in

**As standard:** tyres 195/50 R13 C.

**As standard:** beavertail at the trailer.