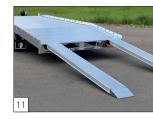

The new Indigo HF-2 is easy and practical to use, so that your cargo can be transported safely. Thanks to the beavertail with a ramp angle of only 11 degrees and the two long aluminum ramps (250 cm long), it's easy to drive your car safely on this transporter. In addition, the Indigo HF-2 is richly equipped with 195/50 R13 C tires and a winch with winch support at the front.

**As standard:** U-profil at the rear for placing the loading skids hinged.

**As standard:** aluminium loading skids in 250 cm long.

**As standard:** loading skid carrier underneath the floor for 2 skids.