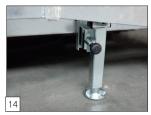

Option: two prop stands

**Option:** parabolic leaf spring axles incl. shock absorbers are possible for all Indigo HF models in 3500kg. (as standard for model in dimension 505x221 cm)