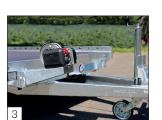

## STANDARDS, OPTIONS, AND ACCESSORIES

As standard: a robust, adjustable winch with support.

**As standard:** a fixed Combi Protect Rail 8 cm high on the sides.

As standard: with TÜV certified load securing system with 1000 daN (KG) for each fixing point.