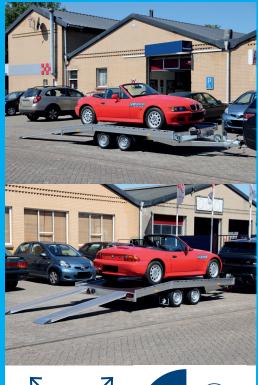

This new trailer has been specially developed for the transport of all kinds of cars. The Indigo HF-2 is therefore available in three sizes: 405 x 201 cm & 455 x 201 cm & 505 x 221 cm. and in different loading capacities. The car transporter is even available with parabolic suspension.

The new Indigo HF-2 is easy and practical to use, so that your cargo can be transported safely. Thanks to the beavertail with a ramp angle of only 11 degrees and the two long aluminum ramps (250 cm long), it's easy to drive your car safely on this transporter. In addition, the Indigo HF-2 is richly equipped with 195/50 R13 C tires and a winch with winch support at the front.

In short: the ultimate car transporter!