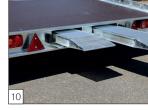

**As standard:** U-profil at the rear for placing the loading skids hinged.

**As standard:** aluminium loading skids in 250 cm long.

**As standard:** loading skid carrier underneath the floor for 2 skids.

The new Indigo HF-2 is easy and practical to use, so that your cargo can be transported safely. Thanks to the beavertail with a ramp angle of only 11 degrees and the two long aluminum ramps (250 cm long), it's easy to drive your car safely on this transporter. In addition, the Indigo HF-2 is richly equipped with 195/50 R13 C tires and a winch with winch support at the front.