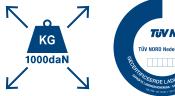

## STANDARDS, OPTIONS, AND ACCESSORIES

As standard: a robust, adjustable winch with support.

**As standard:** a fixed Combi Protect Rail 8 cm high on the sides.

As standard: with TÜV certified load securing system with 1000 daN (KG) for each fixing point.