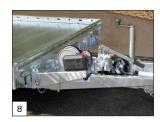

Standard: tyres 195/50 R13 C with black rims for the models in 450 and 505 cm with parabolic leaf spring axles.

Standard: a multi-adjustable winch with support mounted in front.

Standard: a tailramp 100 cm high including a gasspring and heavy duty fasteners.