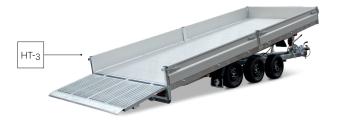

The Indigo HT is a solid tiltable transporter. Thanks in part to its 100-cm continuous tailgate and the double-acting hydraulic system, it's flexible and can quickly be prepared to transport 3 or 4-wheel machines and other vehicles.

Standard: tyres 195/50 R13 C with black rims for the models in 450 and 505 cm with parabolic leaf spring axles.

Standard: a multi-adjustable winch with support mounted in front.

Standard: a tailramp 100 cm high including a gasspring and heavy duty fasteners.