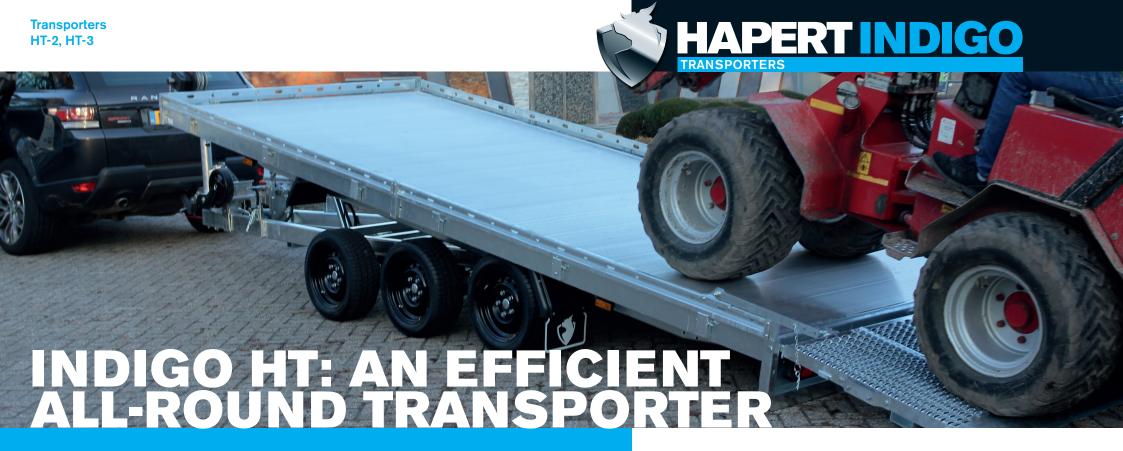

The Indigo HT is a solid tiltable transporter. Thanks in part to its 100-cm continuous tailgate and the double-acting hydraulic system, it's flexible and can quickly be prepared to transport 3 or 4-wheel machines and other vehicles.

This Indigo comes as standard with a tailgate, multiplex floor (an aluminium-profile floor is possible too), 195/50 R13 C tyres and a strong, adjustable winch with winch bracket. This model also features a Combi Protect Rail on the sides and front. The models in 450 and 505 cm length are as standard provided with parabolic suspension including shock absorbers for a very well driving comfort and optimum road handling!

All in all, this transporter will efficiently and safely transport any car and/or machine!