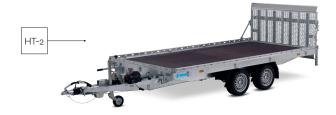

The Indigo HT is a solid tiltable transporter. Thanks in part to its 100-cm continuous tailgate and the double-acting hydraulic system, it's flexible and can quickly be prepared to transport 3 or 4-wheel machines and other vehicles.

This Indigo comes as standard with a tailgate, multiplex floor (an aluminium-profile floor is possible too), 195/50 R13 C tyres and a strong, adjustable winch with winch bracket. This model also features a Combi Protect Rail on the sides and front. The models in 450 and 505 cm length are as standard provided with parabolic suspension including shock absorbers for a very well driving comfort and optimum road handling!