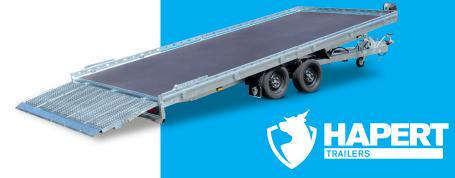

The Indigo HT is a solid tiltable transporter. Thanks in part to its 100-cm continuous tailgate and the double-acting hydraulic system, it's flexible and can quickly be prepared to transport 3 or 4-wheel machines and other vehicles.

This Indigo comes as standard with a tailgate, multiplex floor (an aluminium-profile floor is possible too), 195/50 R13 C tyres and a strong, adjustable winch with winch bracket. This model also features a Combi Protect Rail on the sides and front. The models in 450 and 505 cm length are as standard provided with parabolic suspension including shock absorbers for a very well driving comfort and optimum road handling!

Standard: tyres 195/50 R13 C with black rims for the models in 450 and 505 cm with parabolic leaf spring axles.

Standard: a multi-adjustable winch with support mounted in front.

Standard: a tailramp 100 cm high including a gasspring and heavy duty fasteners.