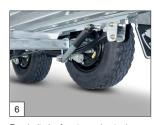

This Indigo comes as standard with a tailgate, multiplex floor (an aluminium-profile floor is possible too), 195/50 R13 C tyres and a strong, adjustable winch with winch bracket. This model also features a Combi Protect Rail on the sides and front. The models in 450 and 505 cm length are as standard provided with parabolic suspension including shock absorbers for a very well driving comfort and optimum road handling!

Standard: tyres 195/50 R13 C with black rims for the models in 450 and 505 cm with parabolic leaf spring axles.

Standard: a multi-adjustable winch with support mounted in front.

Standard: a tailramp 100 cm high including a gasspring and heavy duty fasteners.

## STANDARDS, OPTIONS, AND ACCESSORIES

Option: adjustable wheel chock model Combi Protect Rail.

Option: adjustable wheel chock model Combi Protect Rail with 2 movable black plastic wheel chocks.

Standard: Parabolic leaf spring axles incl. shock absorbers for the models in 450 and 505 cm length (lowered floor height with parabolic axles!).