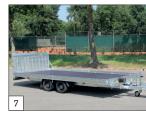

The Indigo HT is a solid tiltable transporter. Thanks in part to its 100-cm continuous tailgate and the double-acting hydraulic system, it's flexible and can quickly be prepared to transport 3 or 4-wheel machines and other vehicles.

This Indigo comes as standard with a tailgate, multiplex floor (an aluminium-profile floor is possible too), 195/50 R13 C tyres and a strong, adjustable winch with winch bracket. This model also features a Combi Protect Rail on the sides and front. The models in 450 and 505 cm length are as standard provided with parabolic suspension including shock absorbers for a very well driving comfort and optimum road handling!

All in all, this transporter will efficiently and safely transport any car and/or machine!