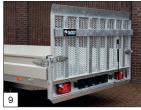

Option: aluminium dropsides 300mm and a ladderrack in front. (a ladderack is only possible in combination with dropsides).

Option: weldmesh extension 75 cm high on the sides and in front. The tailramp is made of steel with an open, anti-slip