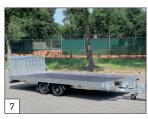

The Indigo HT is a solid tiltable transporter. Thanks in part to its 100-cm continuous tailgate and the double-acting hydraulic system, it's flexible and can quickly be prepared to transport 3 or 4-wheel machines and other vehicles.

This Indigo comes as standard with a tailgate, multiplex floor (an aluminium-profile floor is possible too), 195/50 R13 C tyres and a strong, adjustable winch with winch bracket. This model also features a Combi Protect Rail on the sides and front. The models in 450 and 505 cm length are as standard provided with parabolic suspension including shock absorbers for a very well driving comfort and optimum road handling!

All in all, this transporter will efficiently and safely transport any car and/or machine!