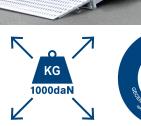

Standard: a double functioning

tilting system, a 3,5t. coupling and

a fixed Combi Protect Rail 80mm

Parabolic leaf spring axles incl. shock absorbers (parabolic axles not possible for models in 405 cm).

Standard: with TÜV certified load securing system with 1000 daN (Kg) for each fixing point.