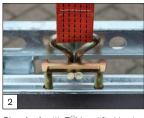

Standard: a double functioning

tilting system, a 3,5t. coupling and

a fixed Combi Protect Rail 80mm

Parabolic leaf spring axles incl. shock absorbers (parabolic axles not possible for models in 405 cm).

Standard: with TÜV certified load securing system with 1000 daN (Kg) for each fixing point.

All Hapert trailers have been provided with the TÜV certified load-securing system!

Option: models in 455 and 505 cm length are available as a 3 axle trailer and when with aluminium dropsides then the with removable centerposts.