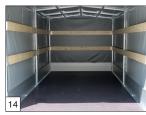

Option: high cover in 180 or 210 cm high and the frame construction is removable and modular.

Option: high covers are only possible in combination with aluminium dropsides.

Option: a sloping roof is standard. HT models in 450 or 500 cm are as standard assembled with central posts on the sides.