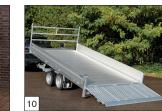

The Indigo HT is a solid tiltable transporter. Thanks in part to its 100-cm continuous tailgate and the double-acting hydraulic system, it's flexible and can quickly be prepared to transport 3 or 4-wheel machines and other vehicles.

This Indigo comes as standard with a tailgate, multiplex floor (an aluminium-profile floor is possible too), 195/50 R13 C tyres and a strong, adjustable winch with winch bracket. This model also features a Combi Protect Rail on the sides and front. The models in 450 and 505 cm length are as standard provided with parabolic suspension including shock absorbers for a very well driving comfort and optimum road handling!

All in all, this transporter will efficiently and safely transport any car and/or machine!