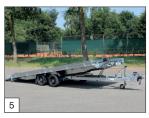

The Indigo HT is a solid tiltable transporter. Thanks in part to its 100-cm continuous tailgate and the double-acting hydraulic system, it's flexible and can quickly be prepared to transport 3 or 4-wheel machines and other vehicles.

This Indigo comes as standard with a tailgate, multiplex floor (an aluminium-profile floor is possible too), 195/50 R13 C tyres and a strong, adjustable winch with winch bracket. This model also features a Combi Protect Rail on the sides and front. The models in 450 and 505 cm length are as standard provided with parabolic suspension including shock absorbers for a very well driving comfort and optimum road handling!

All in all, this transporter will efficiently and safely transport any car and/or machine!