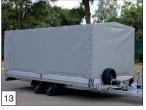

Option: high cover in 180 or 210 cm high and the frame construction is removable and modular.

Option: high covers are only possible in combination with aluminium dropsides.

Option: a sloping roof is standard. HT models in 450 or 500 cm are as standard assembled with central posts on the sides.