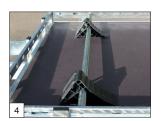

The Indigo HT is a solid tiltable transporter. Thanks in part to its 100-cm continuous tailgate and the double-acting hydraulic system, it's flexible and can quickly be prepared to transport 3 or 4-wheel machines and other vehicles.

Standard: a double functioning

tilting system, a 3,5t. coupling and

a fixed Combi Protect Rail 80mm

Parabolic leaf spring axles incl. shock absorbers (parabolic axles not possible for models in 405 cm).

Standard: with TÜV certified load securing system with 1000 daN (Kg) for each fixing point.