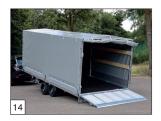

Option: high cover in 180 or 210 cm high and the frame construction is removable and modular.

Option: high covers are only possible in combination with aluminium dropsides.

Option: a sloping roof is standard. HT models in 450 or 500 cm are as standard assembled with central posts on the sides.