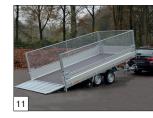

Option: aluminium dropsides 300mm and a ladderrack in front. (a ladderack is only possible in combination with dropsides).

Option: weldmesh extension 75 cm high on the sides and in front. The tailramp is made of steel with an open, anti-slip

All Hapert trailers have been provided with the TÜV certified load-securing system!

Option: models in 455 and 505 cm length are available as a 3 axle trailer and when with aluminium dropsides then the with removable centerposts.