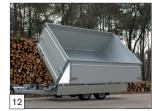

Tippers HM-2 & HM-2 FERRO

## HAPERTCOBALT

COBALT HINH FAST AND EFFICIENT UNLOADING OF YOUR CARGO

This three-sided tipper can be used on a daily basis to transport bulk material. The robust tipper will also prove to be the ideal workhorse to accompany your excavators. Because the Cobalt HM can tip on three sides, this trailer is ideal in confined areas.

As a standard, the Cobalt HM has been provided with a steel floor and an electric pump with a battery, allowing you to unload your cargo very quickly and efficiently. After all: time is money.

The Cobalt HM has been provided with the special HAPERT locking system. This system will ensure that the dropsides are closed and that the front rack, the removable walls, the raised cover, or the wire racking can be secured. You can hit the road with confidence.