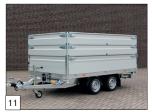

Tippers HM-2 & HM-2 FERRO

## HAPERTCOBALT

COBALT HINH FAST AND EFFICIENT UNLOADING OF YOUR CARGO

This three-sided tipper can be used on a daily basis to transport bulk material. The robust tipper will also prove to be the ideal workhorse to accompany your excavators. Because the Cobalt HM can tip on three sides, this trailer is ideal in confined areas.

As a standard, the Cobalt HM has been provided with a steel floor and an electric pump with a battery, allowing you to unload your cargo very quickly and efficiently. After all: time is money.

The Cobalt HM has been provided with the special HAPERT locking system. This system will ensure that the dropsides are closed and that the front rack, the removable walls, the raised cover, or the wire racking can be secured. You can hit the road with confidence.