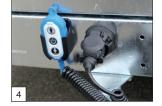

**As standard:** removable control-box with spiral cable.

**Standard:** equipped with emergency hand pump next to electric pump.

**Standard:** battery charger (not mounted).

**Option:** a pendulating rear dropside (only possible in combination with dropsides 40 cm).