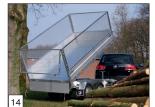

## HAPERTCOBALT

COBALT HINH FAST AND EFFICIENT UNLOADING OF YOUR CARGO

This three-sided tipper can be used on a daily basis to transport bulk material. The robust tipper will also prove to be the ideal workhorse to accompany your excavators. Because the Cobalt HM can tip on three sides, this trailer is ideal in confined areas.

As a standard, the Cobalt HM has been provided with a steel floor and an electric pump with a battery, allowing you to unload your cargo very quickly and efficiently. After all: time is money.

The Cobalt HM has been provided with the special HAPERT locking system. This system will ensure that the dropsides are closed and that the front rack, the removable walls, the raised cover, or the wire racking can be secured. You can hit the road with confidence.