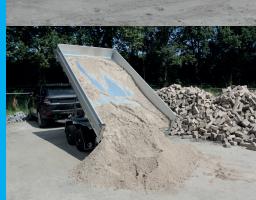

Tippers HM-2 & HM-2 FERRO

## HAPERTCOBALT

COBALT HINH FAST AND EFFICIENT UNLOADING OF YOUR CARGO

This three-sided tipper can be used on a daily basis to transport bulk material. The robust tipper will also prove to be the ideal workhorse to accompany your excavators. Because the Cobalt HM can tip on three sides, this trailer is ideal in confined areas.

As a standard, the Cobalt HM has been provided with a steel floor and an electric pump with a battery, allowing you to unload your cargo very quickly and efficiently. After all: time is money.

The Cobalt HM has been provided with the special HAPERT locking system. This system will ensure that the dropsides are closed and that the front rack, the removable walls, the raised cover, or the wire racking can be secured. You can hit the road with confidence.