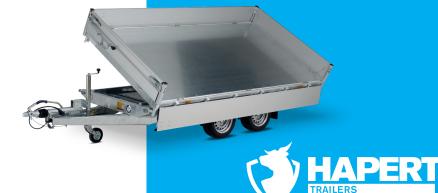

Tippers HM-2 & HM-2 FERRO

## HAPERTCOBALT

COBALT HINH FAST AND EFFICIENT UNLOADING OF YOUR CARGO

This three-sided tipper can be used on a daily basis to transport bulk material. The robust tipper will also prove to be the ideal workhorse to accompany your excavators. Because the Cobalt HM can tip on three sides, this trailer is ideal in confined areas.

As a standard, the Cobalt HM has been provided with a steel floor and an electric pump with a battery, allowing you to unload your cargo very quickly and efficiently. After all: time is money.

The Cobalt HM has been provided with the special HAPERT locking system. This system will ensure that the dropsides are closed and that the front rack, the removable walls, the raised cover, or the wire racking can be secured. You can hit the road with confidence.