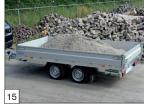

## HAPERTCOBALT

COBALT HINH FAST AND EFFICIENT UNLOADING OF YOUR CARGO

This three-sided tipper can be used on a daily basis to transport bulk material. The robust tipper will also prove to be the ideal workhorse to accompany your excavators. Because the Cobalt HM can tip on three sides, this trailer is ideal in confined areas.

As a standard, the Cobalt HM has been provided with a steel floor and an electric pump with a battery, allowing you to unload your cargo very quickly and efficiently. After all: time is money.

The Cobalt HM has been provided with the special HAPERT locking system. This system will ensure that the dropsides are closed and that the front rack, the removable walls, the raised cover, or the wire racking can be secured. You can hit the road with confidence.