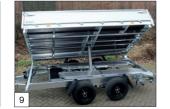

Tippers HM-2 & HM-2 FERRO

## HAPERTCOBALT

COBALT HINH FAST AND EFFICIENT UNLOADING OF YOUR CARGO

This three-sided tipper can be used on a daily basis to transport bulk material. The robust tipper will also prove to be the ideal workhorse to accompany your excavators. Because the Cobalt HM can tip on three sides, this trailer is ideal in confined areas.

As a standard, the Cobalt HM has been provided with a steel floor and an electric pump with a battery, allowing you to unload your cargo very quickly and efficiently. After all: time is money.

The Cobalt HM has been provided with the special HAPERT locking system. This system will ensure that the dropsides are closed and that the front rack, the removable walls, the raised cover, or the wire racking can be secured. You can hit the road with confidence.