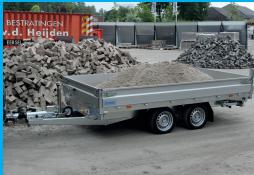

## HAPERTCOBALT

COBALT HINH FAST AND EFFICIENT UNLOADING OF YOUR CARGO

This three-sided tipper can be used on a daily basis to transport bulk material. The robust tipper will also prove to be the ideal workhorse to accompany your excavators. Because the Cobalt HM can tip on three sides, this trailer is ideal in confined areas.

As a standard, the Cobalt HM has been provided with a steel floor and an electric pump with a battery, allowing you to unload your cargo very quickly and efficiently. After all: time is money.

The Cobalt HM has been provided with the special HAPERT locking system. This system will ensure that the dropsides are closed and that the front rack, the removable walls, the raised cover, or the wire racking can be secured. You can hit the road with confidence.