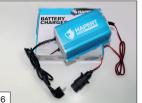

**As standard:** removable control-box with spiral cable.

**Standard:** equipped with emergency hand pump next to electric pump.

**Standard:** battery charger (not mounted).

**Option:** a pendulating rear dropside (only possible in combination with dropsides 40 cm).