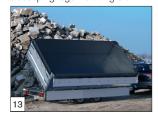

## HAPERTCOBALT

COBALT HINH FAST AND EFFICIENT UNLOADING OF YOUR CARGO

This three-sided tipper can be used on a daily basis to transport bulk material. The robust tipper will also prove to be the ideal workhorse to accompany your excavators. Because the Cobalt HM can tip on three sides, this trailer is ideal in confined areas.

As a standard, the Cobalt HM has been provided with a steel floor and an electric pump with a battery, allowing you to unload your cargo very quickly and efficiently. After all: time is money.

The Cobalt HM has been provided with the special HAPERT locking system. This system will ensure that the dropsides are closed and that the front rack, the removable walls, the raised cover, or the wire racking can be secured. You can hit the road with confidence.