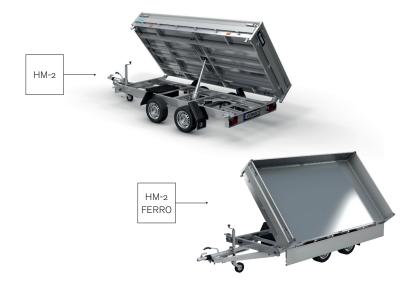

Tippers HM-2 & HM-2 FERRO

## HAPERTCOBALT

COBALT HINH FAST AND EFFICIENT UNLOADING OF YOUR CARGO

This three-sided tipper can be used on a daily basis to transport bulk material. The robust tipper will also prove to be the ideal workhorse to accompany your excavators. Because the Cobalt HM can tip on three sides, this trailer is ideal in confined areas.

As a standard, the Cobalt HM has been provided with a steel floor and an electric pump with a battery, allowing you to unload your cargo very quickly and efficiently. After all: time is money.

The Cobalt HM has been provided with the special HAPERT locking system. This system will ensure that the dropsides are closed and that the front rack, the removable walls, the raised cover, or the wire racking can be secured. You can hit the road with confidence.