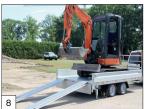

Tippers HM-2 & HM-2 FERRO

## HAPERTCOBALT

COBALT HINH FAST AND EFFICIENT UNLOADING OF YOUR CARGO

This three-sided tipper can be used on a daily basis to transport bulk material. The robust tipper will also prove to be the ideal workhorse to accompany your excavators. Because the Cobalt HM can tip on three sides, this trailer is ideal in confined areas.