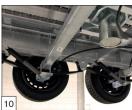

**Option:** 'DRIVE-ON' package with parabolic leaf spring.

**Option:** parabolic leaf spring including shock absorbers on the axles.

**Option:** removable aluminium dropsides with a height of 30 or 40 cm.