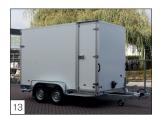

Thanks to the Sapphire L, you can rely on your cargo reaching its destination fully intact.

The durable, closed superstructure has, as a standard, been provided with 2 rear doors with stainless steel lock, hinges, and fasteners. Numerous other options and accessories are available as well, including a side door, a tail ramp, sliding or rolling hatches, and presentation hatches.

As a result of the low loading floor, the Sapphire L hugs the road. In addition, various wall types are possible. Do you intend to provide your closed trailer with commercial stickers? Then choose for smooth ABS walls.