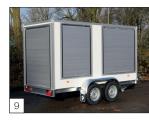

Option: aluminium sliding hatch in side wall.

Option: 2 aluminium sliding hatches (maximum width 150 cm) in the side wall, including centre post.

Option: aluminium rolling hatch on the rear and sliding hatches on both sides.