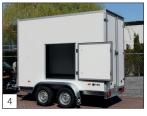

## STANDARDS, OPTIONS, AND ACCESSORIES

Standard: robust chassis, which is suitable for all single-axle versions up to and including 1800 kg Maximum Gross Weight.

Standard: fully welded and galvanized chassis, which is suitable for all doubleaxle versions up to 3500 kg Maximum Gross Weight.