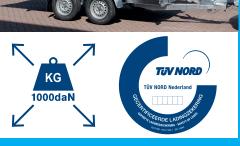

All Hapert trailers have been provided with the TÜV certified load-securing system!

Option: side door has been provided with stainless steel locks and hinges.

Option: aluminium imperial.

Option: lid hinged on the front (possible with maximum dimensions of up to 300 x 150 x 180 cm).