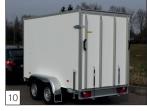

Thanks to the Sapphire L, you can rely on your cargo reaching its destination fully intact.

The durable, closed superstructure has, as a standard, been provided with 2 rear doors with stainless steel lock, hinges, and fasteners. Numerous other options and accessories are available as well, including a side door, a tail ramp, sliding or rolling hatches, and presentation hatches.