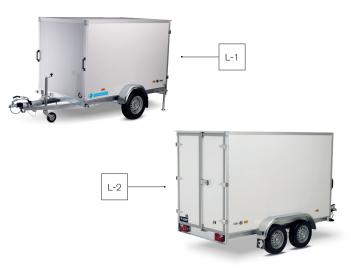

## STANDARDS, OPTIONS, AND ACCESSORIES

Standard: robust chassis, which is suitable for all single-axle versions up to and including 1800 kg Maximum Gross Weight.

Standard: fully welded and galvanized chassis, which is suitable for all doubleaxle versions up to 3500 kg Maximum Gross Weight.