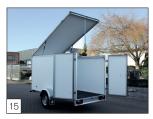

Thanks to the Sapphire L, you can rely on your cargo reaching its destination fully intact.

The durable, closed superstructure has, as a standard, been provided with 2 rear doors with stainless steel lock, hinges, and fasteners. Numerous other options and accessories are available as well, including a side door, a tail ramp, sliding or rolling hatches, and presentation hatches.

Option: side hatch mounted, opening either to the left or to the right (in driving direction).

Option: small hatch in side wall.

Option: bevelled front (identical angle approx. 40 x 40 cm).

Option: spoiler (polyester) mounted on the front.