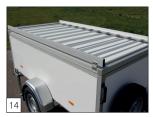

All Hapert trailers have been provided with the TÜV certified load-securing system!

Option: side door has been provided with stainless steel locks and hinges.

Option: aluminium imperial.

Option: lid hinged on the front (possible with maximum dimensions of up to 300 x 150 x 180 cm).