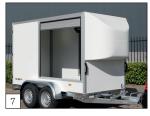

Thanks to the Sapphire L, you can rely on your cargo reaching its destination fully intact.

The durable, closed superstructure has, as a standard, been provided with 2 rear doors with stainless steel lock, hinges, and fasteners. Numerous other options and accessories are available as well, including a side door, a tail ramp, sliding or rolling hatches, and presentation hatches.

As a result of the low loading floor, the Sapphire L hugs the road. In addition, various wall types are possible. Do you intend to provide your closed trailer with commercial stickers? Then choose for smooth ABS walls.