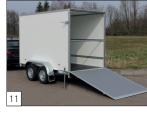

Thanks to the Sapphire L, you can rely on your cargo reaching its destination fully intact.

The durable, closed superstructure has, as a standard, been provided with 2 rear doors with stainless steel lock, hinges, and fasteners. Numerous other options and accessories are available as well, including a side door, a tail ramp, sliding or rolling hatches, and presentation hatches.

Option: tail ramp with gas springs and provided with double locks on the left as well as on the right-hand side.

Option: tail ramp provided with grey antiskid coating.

Option: load-securing system inside the closed superstructure, provided with load-restraint tubing and securing strap.