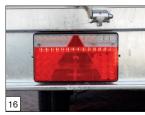

ng hatch in side wall.



Option: 2 aluminium sliding hatches (maximum width 150 cm) in the side wall, including centre post.



Option: aluminium rolling hatch on the rear and sliding hatches on both sides.



Option: tail ramp with gas springs and provided with double locks on the left as well as on the right-hand side.



Option: tail ramp provided with grey antiskid coating.



Option: load-securing system inside the closed superstructure, provided with load-restraint tubing and securing strap.



All Hapert trailers have been provided with the TÜV certified load-securing system!



Option: side door has been provided with stainless steel locks and hinges.



Option: aluminium imperial.



Option: lid hinged on the front (possible with maximum dimensions of up to 300 x 150 x 180 cm).



Option: LED-lighting.