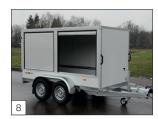

Option: side hatch mounted, opening either to the left or to the right (in driving direction).

Option: small hatch in side wall.

Option: bevelled front (identical angle approx. 40 x 40 cm).

Option: spoiler (polyester) mounted on the front.

Option: aluminium sliding hatch in side wall.

Option: 2 aluminium sliding hatches (maximum width 150 cm) in the side wall, including centre post.

Option: aluminium rolling hatch on the rear and sliding hatches on both sides.