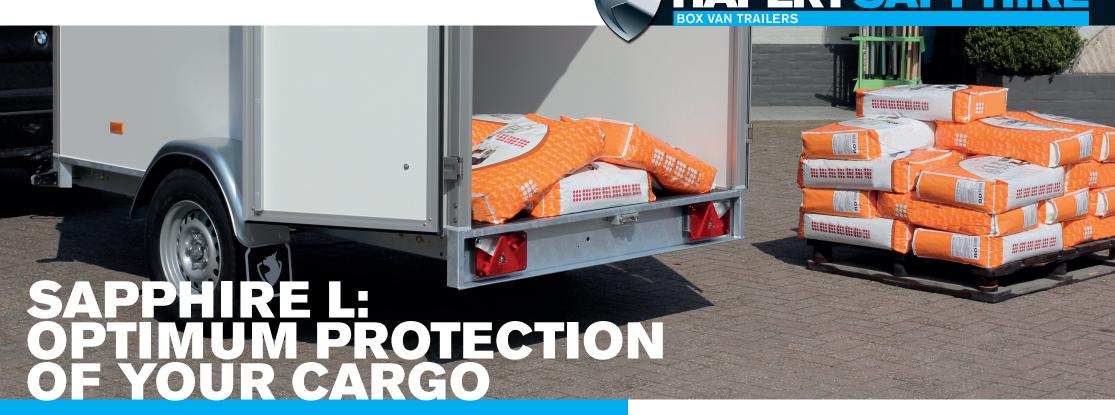

Thanks to the Sapphire L, you can rely on your cargo reaching its destination fully intact.

The durable, closed superstructure has, as a standard, been provided with 2 rear doors with stainless steel lock, hinges, and fasteners. Numerous other options and accessories are available as well, including a side door, a tail ramp, sliding or rolling hatches, and presentation hatches.

As a result of the low loading floor, the Sapphire L hugs the road. In addition, various wall types are possible. Do you intend to provide your closed trailer with commercial stickers? Then choose for smooth ABS walls.