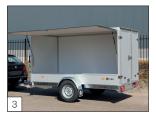

Thanks to the Sapphire L, you can rely on your cargo reaching its destination fully intact.

The durable, closed superstructure has, as a standard, been provided with 2 rear doors with stainless steel lock, hinges, and fasteners. Numerous other options and accessories are available as well, including a side door, a tail ramp, sliding or rolling hatches, and presentation hatches.

As a result of the low loading floor, the Sapphire L hugs the road. In addition, various wall types are possible. Do you intend to provide your closed trailer with commercial stickers? Then choose for smooth ABS walls.