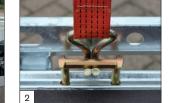

## **STANDARDS, OPTIONS, AND ACCESSORIES**

**Standard:** a double functioning tilting system, a 3,5t. coupling and a fixed Combi Protect Rail 80mm high.

**Standard:** with TÜV certified load securing system with 1000 daN (Kg) for each fixing point.