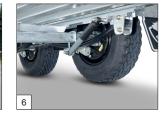

**Option:** adjustable wheel chock model Combi Protect Rail with 2 movable black plastic wheel chocks.

**Standard:** Parabolic leaf spring axles incl. shock absorbers for the models in 450 and 505 cm length (lowered floor height with parabolic axles!).

Parabolic leaf spring axles incl. shock absorbers (parabolic axles not possible for models in 405 cm).

spring axles.

Option: LED-lights.

Standard: a multi-adjustable winch

with support mounted in front.

**Option:** models in 455 and 505 cm length are available as a 3 axle trailer and when with aluminium dropsides then the with removable centerposts.