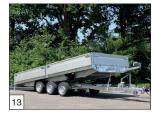

## INDIGO HT: AN EFFICIENT ALL-ROUND TRANSPORTER

The Indigo HT is a solid tiltable transporter. Thanks in part to its 100-cm continuous tailgate and the double-acting hydraulic system, it's flexible and can quickly be prepared to transport 3 or 4-wheel machines and other vehicles.

This Indigo comes as standard with a tailgate, multiplex floor (an aluminium-profile floor is possible too), 195/50 R13 C tyres and a strong, adjustable winch with winch bracket. This model also features a Combi Protect Rail on the sides and front. The models in 450 and 505 cm length are as standard provided with parabolic suspension including shock absorbers for a very well driving comfort and optimum road handling!

All in all, this transporter will efficiently and safely transport any car and/or machine!