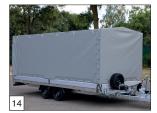

Standard: a tailramp 100 cm high

including a gasspring and heavy

duty fasteners.

**Option:** high cover in 180 or 210 cm high and the frame construction is removable and modular.

Option: aluminium dropsides

300mm and a ladderrack in front.

(a ladderack is only possible in

combination with dropsides).

**Option:** high covers are only possible in combination with aluminium dropsides.

Option: weldmesh extension