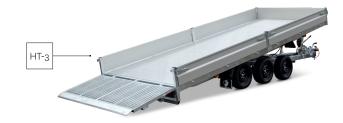

Standard: a tailramp 100 cm high

including a gasspring and heavy

duty fasteners.

**Option:** high cover in 180 or 210 cm high and the frame construction is removable and modular.

Option: aluminium dropsides