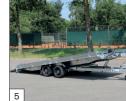

## INDIGO HT: AN EFFICIENT ALL-ROUND TRANSPORTER

The Indigo HT is a solid tiltable transporter. Thanks in part to its 100-cm continuous tailgate and the double-acting hydraulic system, it's flexible and can quickly be prepared to transport 3 or 4-wheel machines and other vehicles.

This Indigo comes as standard with a tailgate, multiplex floor (an aluminium-profile floor is possible too), 195/50 R13 C tyres and a strong, adjustable winch with winch bracket. This model also features a Combi Protect Rail on the sides and front. The models in 450 and 505 cm length are as standard provided with parabolic suspension including shock absorbers for a very well driving comfort and optimum road handling!

All in all, this transporter will efficiently and safely transport any car and/or machine!