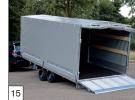

Standard: a tailramp 100 cm high

including a gasspring and heavy

duty fasteners.

**Option:** high cover in 180 or 210 cm high and the frame construction is removable and modular.

Option: aluminium dropsides

300mm and a ladderrack in front.

(a ladderack is only possible in

combination with dropsides).

**Option:** high covers are only possible in combination with aluminium dropsides.

Option: weldmesh extension

75 cm high on the sides and

in front. The tailramp is made

structure.

of steel with an open, anti-slip

**Option:** a sloping roof is standard. HT models in 450 or 500 cm are as standard assembled with central posts on the sides.