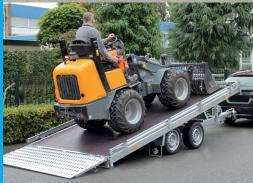

## INDIGO HT: AN EFFICIENT ALL-ROUND TRANSPORTER

The Indigo HT is a solid tiltable transporter. Thanks in part to its 100-cm continuous tailgate and the double-acting hydraulic system, it's flexible and can quickly be prepared to transport 3 or 4-wheel machines and other vehicles.

This Indigo comes as standard with a tailgate, multiplex floor (an aluminium-profile floor is possible too), 195/50 R13 C tyres and a strong, adjustable winch with winch bracket. This model also features a Combi Protect Rail on the sides and front. The models in 450 and 505 cm length are as standard provided with parabolic suspension including shock absorbers for a very well driving comfort and optimum road handling!

All in all, this transporter will efficiently and safely transport any car and/or machine!