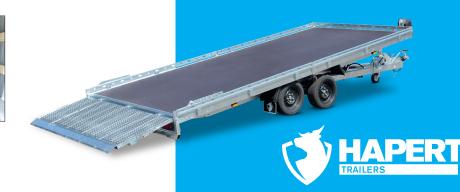

## INDIGO HT: AN EFFICIENT ALL-ROUND TRANSPORTER

The Indigo HT is a solid tiltable transporter. Thanks in part to its 100-cm continuous tailgate and the double-acting hydraulic system, it's flexible and can quickly be prepared to transport 3 or 4-wheel machines and other vehicles.

This Indigo comes as standard with a tailgate, multiplex floor (an aluminium-profile floor is possible too), 195/50 R13 C tyres and a strong, adjustable winch with winch bracket. This model also features a Combi Protect Rail on the sides and front. The models in 450 and 505 cm length are as standard provided with parabolic suspension including shock absorbers for a very well driving comfort and optimum road handling!

All in all, this transporter will efficiently and safely transport any car and/or machine!