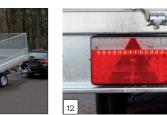

Parabolic leaf spring axles incl. shock absorbers (parabolic axles not possible for models in 405 cm).

spring axles.

Option: LED-lights.

Standard: a multi-adjustable winch

with support mounted in front.

**Option:** models in 455 and 505 cm length are available as a 3 axle trailer and when with aluminium dropsides then the with removable centerposts.