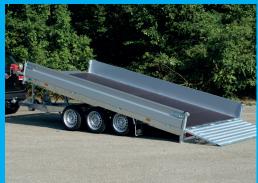

## INDIGO HT: AN EFFICIENT ALL-ROUND TRANSPORTER

The Indigo HT is a solid tiltable transporter. Thanks in part to its 100-cm continuous tailgate and the double-acting hydraulic system, it's flexible and can quickly be prepared to transport 3 or 4-wheel machines and other vehicles.

This Indigo comes as standard with a tailgate, multiplex floor (an aluminium-profile floor is possible too), 195/50 R13 C tyres and a strong, adjustable winch with winch bracket. This model also features a Combi Protect Rail on the sides and front. The models in 450 and 505 cm length are as standard provided with parabolic suspension including shock absorbers for a very well driving comfort and optimum road handling!

All in all, this transporter will efficiently and safely transport any car and/or machine!