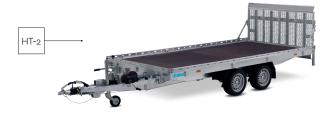

## INDIGO HT: AN EFFICIENT ALL-ROUND TRANSPORTER

The Indigo HT is a solid tiltable transporter. Thanks in part to its 100-cm continuous tailgate and the double-acting hydraulic system, it's flexible and can quickly be prepared to transport 3 or 4-wheel machines and other vehicles.

This Indigo comes as standard with a tailgate, multiplex floor (an aluminium-profile floor is possible too), 195/50 R13 C tyres and a strong, adjustable winch with winch bracket. This model also features a Combi Protect Rail on the sides and front. The models in 450 and 505 cm length are as standard provided with parabolic suspension including shock absorbers for a very well driving comfort and optimum road handling!