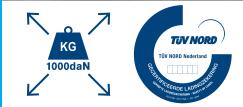

## **STANDARDS, OPTIONS, AND ACCESSORIES**

**Standard:** a double functioning tilting system, a 3,5t. coupling and a fixed Combi Protect Rail 80mm high.

**Standard:** with TÜV certified load securing system with 1000 daN (Kg) for each fixing point.