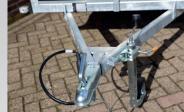

## **AS STANDARD**

Ladderrack, removable

Sidewalls, front and back provided with Combi Protect Rail

Bolted V-drawbar 105 cm long incl. breakaway cable

Multiplex floor 12 mm provided with an anti-slip layer