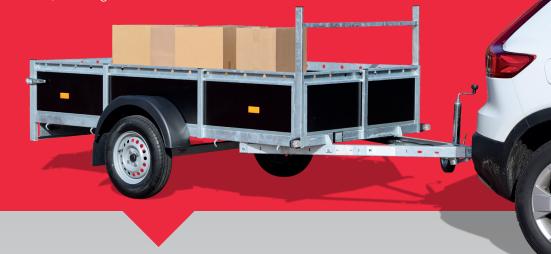

## AMIGO

- Unbraked with V-drawbar
- Fully welded and hot-dip galvanized chassis
- Multiplex front-, back and sidewalls 40 cm high

## DIMENSIONS

200 x 130 cm 750 kg. gross loading capacity Load capacity: 162 kg.

258 x 130 cm 750 kg. gross loading capacity Load capacity: 180 kg.

## **AS STANDARD**

Ladderrack, removable

Sidewalls, front and back provided with Combi Protect Rail

Bolted V-drawbar 105 cm long incl. breakaway cable

Multiplex floor 12 mm provided with an anti-slip layer