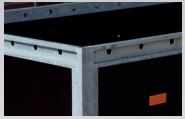

## **AS STANDARD**

Ladderrack, removable

Sidewalls, front and back provided with Combi Protect Rail

Bolted V-drawbar 105 cm long incl. breakaway cable

Multiplex floor 12 mm provided with an anti-slip layer

Binding brackets

Rearlight multipoint 4 and 13-pin plug

Binding hooks under the side edges

Two side wall supports each side