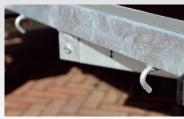

Binding brackets

Rearlight multipoint 4 and 13-pin plug

Binding hooks under the side edges

Two side wall supports each side