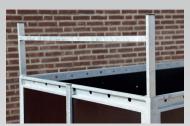

## **AS STANDARD**

Ladderrack, removable

Sidewalls, front and back provided with Combi Protect Rail

Bolted V-drawbar 105 cm long incl. breakaway cable

Multiplex floor 12 mm provided with an anti-slip layer