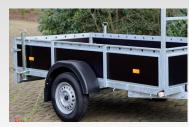

## AMIGO

- Unbraked with V-drawbar
- Fully welded and hot-dip galvanized chassis
- Multiplex front-, back and sidewalls 40 cm high

## **AS STANDARD**

Ladderrack, removable

Sidewalls, front and back provided with Combi Protect Rail

Bolted V-drawbar 105 cm long incl. breakaway cable

Multiplex floor 12 mm provided with an anti-slip layer