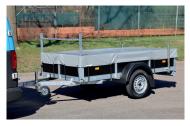

## AMIGO

- Unbraked with V-drawbar
- Fully welded and hot-dip galvanized chassis
- Multiplex front-, back and sidewalls 40 cm high

## DIMENSIONS

200 x 130 cm 750 kg. gross loading capacity Load capacity: 162 kg.

258 x 130 cm 750 kg. gross loading capacity Load capacity: 180 kg.