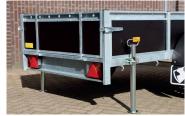

Binding brackets

Rearlight multipoint 4 and 13-pin plug

Binding hooks under the side edges

Two side wall supports each side