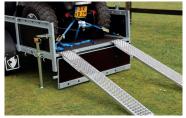

## **OPTIONS/ACCESSORIES**

Flat cover, grey Not assembled

Prop stands, back, a pair Not assembled

2 aluminium loading skids, 150 cm long Not assembled

Jockey wheel Not assembled