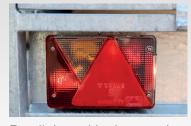

Binding brackets

Rearlight multipoint 4 and 13-pin plug

Binding hooks under the side edges

Two side wall supports each side