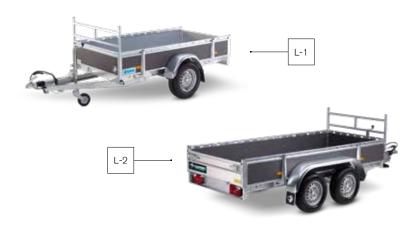

Open trailers L-1 & L-2

The Azure L has a low loading platform, allowing you to quickly and safely load and unload your cargo. As a standard, the model has been provided with high (37 cm) walls, allowing you to transport more volume.