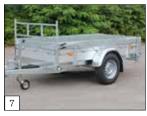

Open trailers L-1 & L-2

The Azure L has a low loading platform, allowing you to quickly and safely load and unload your cargo. As a standard, the model has been provided with high (37 cm) walls, allowing you to transport more volume.

As a standard, the Azure L has been provided with a durable Combi Protect Rail on the sides and front. The removable front rack is standard as well.

Where the side walls are concerned, these are available in different materials: plywood, aluminium, or galvanised steel. The choice is yours!