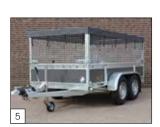

## STANDARDS, OPTIONS, AND ACCESSORIES

Standard: removable front rack.

**Option:** boltable hooks on the outside.

**Option:** wire-mesh rack with a height of 700 mm (removable) and a fine-mesh cargo net (mounted).