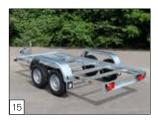

**Standard:** robust chassis, which is suitable for all single-axle versions up to and including 1800 kg Maximum Gross Weight.

**Standard:** fully welded and galvanized chassis, which is suitable for all double-axle versions up to 3500 kg Maximum Gross Weight

**Option:** model L-1 'Chassis', available as braked and non-braked version.

All Hapert trailers have been provided with the TÜV certified load-securing system!

**Option:** shock absorbers mounted on axles.

**Option:** load-restraint tubing mounted.

**Option:** model L-2 'Chassis', as an extra option, allows plywood floor plate, etc.