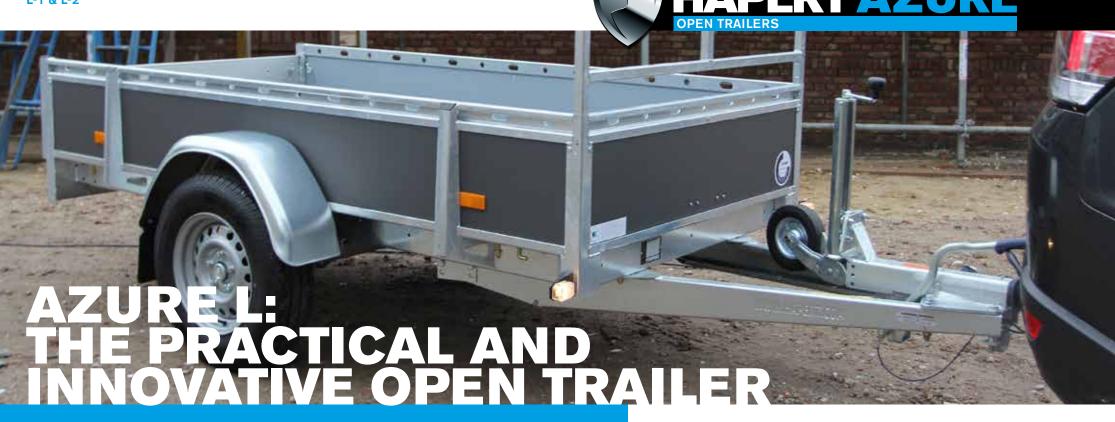

Open trailers L-1 & L-2

The Azure L has a low loading platform, allowing you to quickly and safely load and unload your cargo. As a standard, the model has been provided with high (37 cm) walls, allowing you to transport more volume.

As a standard, the Azure L has been provided with a durable Combi Protect Rail on the sides and front. The removable front rack is standard as well.

Where the side walls are concerned, these are available in different materials: plywood, aluminium, or galvanised steel. The choice is yours!