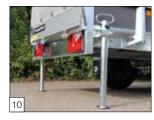

**Option:** sliding prop stands mounted with clamping bracket.

Option: removable aluminium walls

with a height of approx. 40 cm,

provided with durable locks.

**Option:** adjustable, swivelling, telescoping prop stands and provided with removable crank.