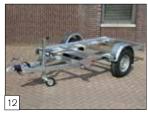

**Standard:** robust chassis, which is suitable for all single-axle versions up to and including 1800 kg Maximum Gross Weight.

**Standard:** fully welded and galvanized chassis, which is suitable for all double-axle versions up to 3500 kg Maximum Gross Weight