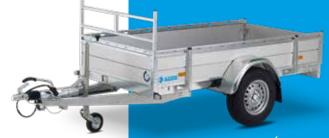

Open trailers L-1 & L-2

The Azure L has a low loading platform, allowing you to quickly and safely load and unload your cargo. As a standard, the model has been provided with high (37 cm) walls, allowing you to transport more volume.

As a standard, the Azure L has been provided with a durable Combi Protect Rail on the sides and front. The removable front rack is standard as well.

Where the side walls are concerned, these are available in different materials: plywood, aluminium, or galvanised steel. The choice is yours!

## STANDARDS, OPTIONS, AND ACCESSORIES

Standard: removable front rack.

**Option:** boltable hooks on the outside.

**Option:** wire-mesh rack with a height of 700 mm (removable) and a fine-mesh cargo net (mounted).