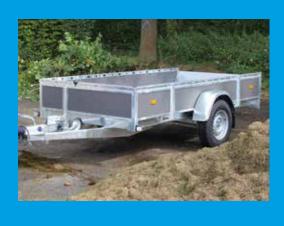

Open trailers L-1 & L-2

The Azure L has a low loading platform, allowing you to quickly and safely load and unload your cargo. As a standard, the model has been provided with high (37 cm) walls, allowing you to transport more volume.

As a standard, the Azure L has been provided with a durable Combi Protect Rail on the sides and front. The removable front rack is standard as well.

Where the side walls are concerned, these are available in different materials: plywood, aluminium, or galvanised steel. The choice is yours!