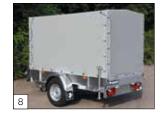

**Option:** flat cover mounted (grey).

**Option:** raised cover mounted, different heights possible with prop stands including sliding clamp.

**Option:** raised cover mounted and spare wheel with support in front.