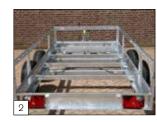

**Standard:** robust chassis, which is suitable for all single-axle versions up to and including 1800 kg Maximum Gross Weight.

**Standard:** fully welded and galvanized chassis, which is suitable for all double-axle versions up to 3500 kg Maximum Gross Weight