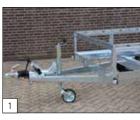

**Standard:** robust chassis, which is suitable for all single-axle versions up to and including 1800 kg Maximum Gross Weight.

**Standard:** fully welded and galvanized chassis, which is suitable for all double-axle versions up to 3500 kg Maximum Gross Weight