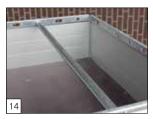

Open trailers L-1 & L-2

The Azure L has a low loading platform, allowing you to quickly and safely load and unload your cargo. As a standard, the model has been provided with high (37 cm) walls, allowing you to transport more volume.

As a standard, the Azure L has been provided with a durable Combi Protect Rail on the sides and front. The removable front rack is standard as well.

Where the side walls are concerned, these are available in different materials: plywood, aluminium, or galvanised steel. The choice is yours!