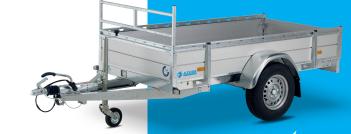

## AZURE L: THE PRACTICAL AND INNOVATIVE OPEN TRAILER

The Azure L has a low loading platform, allowing you to quickly and safely load and unload your cargo. As a standard, the model has been provided with high (37 cm) walls, allowing you to transport more volume.

As a standard, the Azure L has been provided with a durable Combi Protect Rail on the sides and front. The removable front rack is standard as well.

Where the side walls are concerned, these are available in different materials: plywood, aluminium, or galvanised steel. The choice is yours!