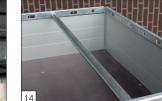

## AZURE L: THE PRACTICAL AND INNOVATIVE OPEN TRAILER

The Azure L has a low loading platform, allowing you to quickly and safely load and unload your cargo. As a standard, the model has been provided with high (37 cm) walls, allowing you to transport more volume.

As a standard, the Azure L has been provided with a durable Combi Protect Rail on the sides and front. The removable front rack is standard as well.

Where the side walls are concerned, these are available in different materials: plywood, aluminium, or galvanised steel. The choice is yours!