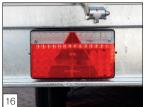

with a height of approx. 40 cm, provided with durable locks.



**Option:** flat cover mounted (grey).



**Option:** raised cover mounted, different heights possible with prop stands including sliding clamp.



**Option:** raised cover mounted and spare wheel with support in front.



**Option:** sliding prop stands mounted with clamping bracket.



**Option:** adjustable, swivelling, telescoping prop stands and provided with removable crank.



**Option:** model L-1 'Chassis', available as braked and non-braked version.



All Hapert trailers have been provided with the TÜV certified load-securing system!



**Option:** shock absorbers mounted on axles.



**Option:** load-restraint tubing mounted.



**Option:** model L-2 'Chassis', as an extra option, allows plywood floor plate, etc.



**Option:** LED-lights (not possible for 144 cm width)