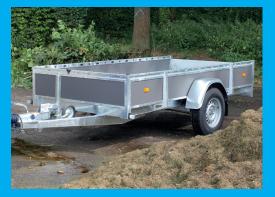

## AZURE L: THE PRACTICAL AND INNOVATIVE OPEN TRAILER

The Azure L has a low loading platform, allowing you to quickly and safely load and unload your cargo. As a standard, the model has been provided with high (37 cm) walls, allowing you to transport more volume.

As a standard, the Azure L has been provided with a durable Combi Protect Rail on the sides and front. The removable front rack is standard as well.

Where the side walls are concerned, these are available in different materials: plywood, aluminium, or galvanised steel. The choice is yours!