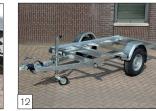

## **STANDARDS, OPTIONS, AND ACCESSORIES**

**Standard:** robust chassis, which is suitable for all single-axle versions up to and including 1800 kg Maximum Gross Weight.

**Standard:** fully welded and galvanized chassis, which is suitable for all doubleaxle versions up to 3500 kg Maximum Gross Weight