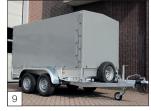

**Option:** flat cover mounted (grey).

**Option:** raised cover mounted, different heights possible with prop stands including sliding clamp.

**Option:** raised cover mounted and spare wheel with support in front.

**Option:** sliding prop stands mounted with clamping bracket.

**Option:** adjustable, swivelling, telescoping prop stands and provided with removable crank.

**Option:** model L-1 'Chassis', available as braked and non-braked version.

All Hapert trailers have been provided with the TÜV certified load-securing system!

**Option:** shock absorbers mounted on axles.

**Option:** load-restraint tubing mounted.

**Option:** model L-2 'Chassis', as an extra option, allows plywood floor plate, etc.