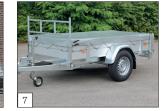

Open trailers L-1 & L-2

## AZURE L: THE PRACTICAL AND INNOVATIVE OPEN TRAILER

The Azure L has a low loading platform, allowing you to quickly and safely load and unload your cargo. As a standard, the model has been provided with high (37 cm) walls, allowing you to transport more volume.

As a standard, the Azure L has been provided with a durable Combi Protect Rail on the sides and front. The removable front rack is standard as well.

Where the side walls are concerned, these are available in different materials: plywood, aluminium, or galvanised steel. The choice is yours!