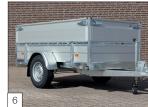

Open trailers L-1 & L-2

## AZURE L: THE PRACTICAL AND INNOVATIVE OPEN TRAILER

The Azure L has a low loading platform, allowing you to quickly and safely load and unload your cargo. As a standard, the model has been provided with high (37 cm) walls, allowing you to transport more volume.

As a standard, the Azure L has been provided with a durable Combi Protect Rail on the sides and front. The removable front rack is standard as well.

Where the side walls are concerned, these are available in different materials: plywood, aluminium, or galvanised steel. The choice is yours!