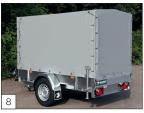

**Option:** flat cover mounted (grey).

**Option:** raised cover mounted, different heights possible with prop stands including sliding clamp.

**Option:** raised cover mounted and spare wheel with support in front.

**Option:** sliding prop stands mounted with clamping bracket.

**Option:** adjustable, swivelling, telescoping prop stands and provided with removable crank.

**Option:** model L-1 'Chassis', available as braked and non-braked version.