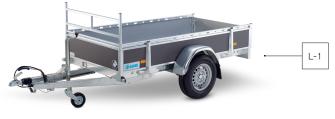

Open trailers L-1 & L-2

## AZURE L: THE PRACTICAL AND INNOVATIVE OPEN TRAILER

The Azure L has a low loading platform, allowing you to quickly and safely load and unload your cargo. As a standard, the model has been provided with high (37 cm) walls, allowing you to transport more volume.

As a standard, the Azure L has been provided with a durable Combi Protect Rail on the sides and front. The removable front rack is standard as well.

Where the side walls are concerned, these are available in different materials: plywood, aluminium, or galvanised steel. The choice is yours!