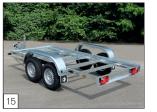

## **STANDARDS, OPTIONS, AND ACCESSORIES**

**Standard:** robust chassis, which is suitable for all single-axle versions up to and including 1800 kg Maximum Gross Weight.

**Standard:** fully welded and galvanized chassis, which is suitable for all doubleaxle versions up to 3500 kg Maximum Gross Weight