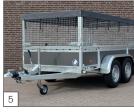

**Standard:** removable front rack.

**Option:** boltable hooks on the outside.

**Option:** wire-mesh rack with a height of 700 mm (removable) and a fine-mesh cargo net (mounted).

**Option:** removable aluminium walls with a height of approx. 40 cm, provided with durable locks.