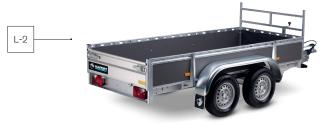

Open trailers L-1 & L-2

As a standard, the Azure L has been provided with a durable Combi Protect Rail on the sides and front. The removable front rack is standard as well.

Where the side walls are concerned, these are available in different materials: plywood, aluminium, or galvanised steel. The choice is yours!