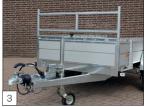

**Standard:** removable front rack.

**Option:** boltable hooks on the outside.

**Option:** wire-mesh rack with a height of 700 mm (removable) and a fine-mesh cargo net (mounted).

**Option:** removable aluminium walls with a height of approx. 40 cm, provided with durable locks.

**Option:** flat cover mounted (grey).

**Option:** raised cover mounted, different heights possible with prop stands including sliding clamp.

**Option:** raised cover mounted and spare wheel with support in front.

**Option:** sliding prop stands mounted with clamping bracket.

**Option:** adjustable, swivelling, telescoping prop stands and provided with removable crank.

**Option:** model L-1 'Chassis', available as braked and non-braked version.