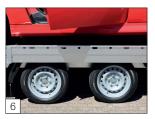

As standard: loading skid carrier underneath the floor and U-profil at the rear for placing the loading skids hinged.

**Option:** parabolic leaf

spring axles incl. shock

absorbers are possible

model 505x221 cm)

for all Indigo HF models

in 3500kg. (as standard for

As standard: aluminium loading skids in 250 cm

Option: floor of aluminium profiles instead of plywood floor.

Option: adjustable wheel chock model Combi Protect Rail with 2 black stops.