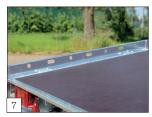

As standard: with TÜV certified load securing system with 1000 daN (KG) for each fixing point.

As standard: bolted V-shaped drawbar 150 cm long.

As standard: tyres 195/50 R13 C.

As standard: beavertail at the trailer and a fixed Combi Protect Rail 8 cm high on the sides.

As standard: loading skid carrier underneath the floor and U-profil at the rear for placing the loading skids hinged.

**Option:** parabolic leaf

spring axles incl. shock

absorbers are possible

model 505x221 cm)