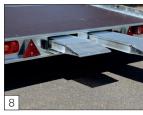

The new Indigo HF-2 is easy and practical to use, so that your cargo can be transported safely. Thanks to the beavertail with a ramp angle of only 11 degrees and the two long aluminum ramps (250 cm long), it's easy to drive your car safely on this transporter. In addition, the Indigo HF-2 is richly equipped with 195/50 R13 C tires and a winch with winch support at the front.

for all Indigo HF models

in 3500kg. (as standard for

As standard: aluminium loading skids in 250 cm

Option: floor of aluminium profiles instead of plywood floor.

Option: adjustable wheel chock model Combi Protect Rail with 2 black stops.