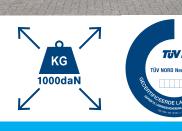

As standard: with TÜV certified load securing system with 1000 daN (KG) for each fixing point.

As standard: bolted V-shaped drawbar 150 cm long.

As standard: tyres 195/50 R13 C.

As standard: beavertail at the trailer and a fixed Combi Protect Rail 8 cm high on the sides.