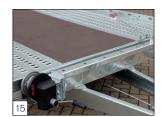

As standard: with TÜV certified load securing system with 1000 daN (KG) for each fixing point.

As standard: bolted V-shaped drawbar 150 cm long.

As standard: tyres 195/50 R13 C.

As standard: beavertail at the trailer and a fixed Combi Protect Rail 8 cm high on the sides.

for all Indigo HF models

in 3500kg. (as standard for

As standard: aluminium loading skids in 250 cm

Option: floor of aluminium profiles instead of plywood floor.

Option: adjustable wheel chock model Combi Protect Rail with 2 black stops.