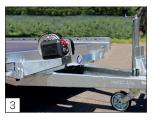

## STANDARDS, OPTIONS, AND ACCESSORIES

The Indigo HF-2 is available in 3 dimensions: 405x201, 455x201 and 505x221 cm.

Maximium Gross Weight in 2000, 2700, 3000 and 3500 kg is possible.

As standard: a robust, adjustable winch with support.

The new Indigo HF-2 is easy and practical to use, so that your cargo can be transported safely. Thanks to the beavertail with a ramp angle of only 11 degrees and the two long aluminum ramps (250 cm long), it's easy to drive your car safely on this transporter. In addition, the Indigo HF-2 is richly equipped with 195/50 R13 C tires and a winch with winch support at the front.