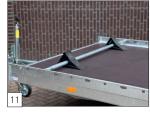

As standard: with TÜV certified load securing system with 1000 daN (KG) for each fixing point.

As standard: bolted V-shaped drawbar 150 cm long.

As standard: tyres 195/50 R13 C.

As standard: beavertail at the trailer and a fixed Combi Protect Rail 8 cm high on the sides.

As standard: loading skid carrier underneath the floor and U-profil at the rear for placing the loading skids hinged.

**Option:** parabolic leaf

spring axles incl. shock

absorbers are possible

model 505x221 cm)