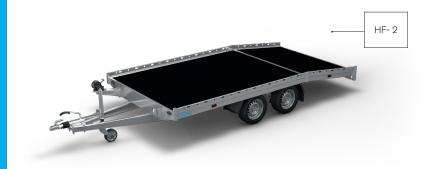

This new trailer has been specially developed for the transport of all kinds of cars. The Indigo HF-2 is therefore available in three sizes: 405 x 201 cm & 455 x 201 cm & 505 x 221 cm. and in different loading capacities. The car transporter is even available with parabolic suspension.

## STANDARDS, OPTIONS, AND ACCESSORIES

The Indigo HF-2 is available in 3 dimensions: 405x201, 455x201 and 505x221 cm.

Maximium Gross Weight in 2000, 2700, 3000 and 3500 kg is possible.

As standard: a robust, adjustable winch with support.