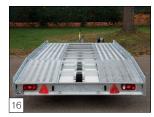

As standard: with TÜV certified load securing system with 1000 daN (KG) for each fixing point.

As standard: bolted V-shaped drawbar 150 cm long.

As standard: tyres 195/50 R13 C.

As standard: beavertail at the trailer and a fixed Combi Protect Rail 8 cm high on the sides.

As standard: loading skid carrier underneath the floor and U-profil at the rear for placing the loading skids hinged.

**Option:** parabolic leaf

spring axles incl. shock

absorbers are possible

model 505x221 cm)

for all Indigo HF models

in 3500kg. (as standard for

As standard: aluminium loading skids in 250 cm

Option: floor of aluminium profiles instead of plywood floor.

Option: adjustable wheel chock model Combi Protect Rail with 2 black stops.