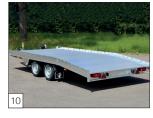

This new trailer has been specially developed for the transport of all kinds of cars. The Indigo HF-2 is therefore available in three sizes: 405 x 201 cm & 455 x 201 cm & 505 x 221 cm. and in different loading capacities. The car transporter is even available with parabolic suspension.

## STANDARDS, OPTIONS, AND ACCESSORIES

The Indigo HF-2 is available in 3 dimensions: 405x201, 455x201 and 505x221 cm.

Maximium Gross Weight in 2000, 2700, 3000 and 3500 kg is possible.

As standard: a robust, adjustable winch with support.