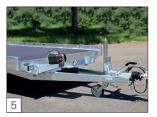

This new trailer has been specially developed for the transport of all kinds of cars. The Indigo HF-2 is therefore available in three sizes: 405 x 201 cm & 455 x 201 cm & 505 x 221 cm. and in different loading capacities. The car transporter is even available with parabolic suspension.

The new Indigo HF-2 is easy and practical to use, so that your cargo can be transported safely. Thanks to the beavertail with a ramp angle of only 11 degrees and the two long aluminum ramps (250 cm long), it's easy to drive your car safely on this transporter. In addition, the Indigo HF-2 is richly equipped with 195/50 R13 C tires and a winch with winch support at the front.