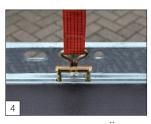

As standard: with TÜV certified load securing system with 1000 daN (KG) for each fixing point.

As standard: bolted V-shaped drawbar 150 cm long.

As standard: tyres 195/50 R13 C.

As standard: beavertail at the trailer and a fixed Combi Protect Rail 8 cm high on the sides.