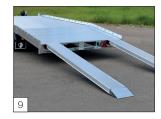

The new Indigo HF-2 is easy and practical to use, so that your cargo can be transported safely. Thanks to the beavertail with a ramp angle of only 11 degrees and the two long aluminum ramps (250 cm long), it's easy to drive your car safely on this transporter. In addition, the Indigo HF-2 is richly equipped with 195/50 R13 C tires and a winch with winch support at the front.

for all Indigo HF models

in 3500kg. (as standard for

As standard: aluminium loading skids in 250 cm

Option: floor of aluminium profiles instead of plywood floor.

Option: adjustable wheel chock model Combi Protect Rail with 2 black stops.