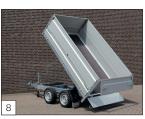

# COBALT HB: TAKE IT EASY...

The new HB tippers combine innovative power with reliable top quality. No wonder these major leaguers will prove ideal for the most challenging jobs!

Our ultimately durable Cobalt HB has been provided with a galvanised steel floor plate on a wooden floorplate. As a result, the load will easily slide off the trailer. In addition, the frame has been built up of two completely welded parts, which doubles the strength of the whole structure!

All Hapert trailers have been provided with the TÜV certified load-securing system!

**Standard:** a built-in, solid, hydraulic 3-steps cylinder, tipping angle no less than 60°!

**Standard:** a lowered chassis with tyres 195/50 R13.