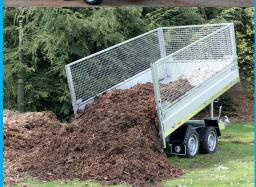

# COBALT HB: TAKE IT EASY...

The new HB tippers combine innovative power with reliable top quality. No wonder these major leaguers will prove ideal for the most challenging jobs!

Our ultimately durable Cobalt HB has been provided with a galvanised steel floor plate on a wooden floorplate. As a result, the load will easily slide off the trailer. In addition, the frame has been built up of two completely welded parts, which doubles the strength of the whole structure!

### BRING IT ON.