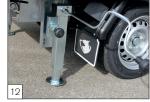

**Option:** 90° swivelling heavy duty prop stands including a support crank.

**Option:** electric control powered by a battery enclosed in a steel box.

**Option:** an emergency hand pump (a removable control-box with spiral cable is as standard with the electric pump).