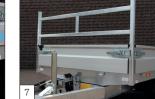

Standard: operated by a handpump and also a heavy jockey wheel is mounted.

**Standard:** 4 removable corner pillars and front wall hinged

**Option:** removable front rack mounted.

**Option:** aluminium dropsides with a height of 400 mm, pendulating.

**Option:** removable wire-mesh rack with a height of 75 cm.

**Option:** a "DRIVE-ON"- kit mounted including 2 aluminium skids 2500 mm long with 2 heavy duty prop stands.

**Option:** the models in 280 and 305 cm have an U-profile at the back.