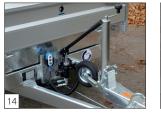

All Hapert trailers have been provided with the TÜV certified load-securing system!

**Standard:** a built-in, solid, hydraulic 3-steps cylinder, tipping angle no less than 60°!

**Standard:** a lowered chassis with tyres 195/50 R13.

Standard: operated by a handpump and also a heavy jockey wheel is mounted.

**Standard:** 4 removable corner pillars and front wall hinged

**Option:** removable front rack mounted.

**Option:** aluminium dropsides with a height of 400 mm, pendulating.