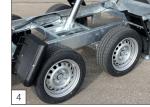

All Hapert trailers have been provided with the TÜV certified load-securing system!

**Standard:** a built-in, solid, hydraulic 3-steps cylinder, tipping angle no less than 60°!

**Standard:** a lowered chassis with tyres 195/50 R13.