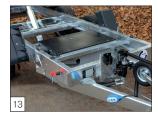

All Hapert trailers have been provided with the TÜV certified load-securing system!

**Standard:** a built-in, solid, hydraulic 3-steps cylinder, tipping angle no less than 60°!

**Standard:** a lowered chassis with tyres 195/50 R13.

Standard: operated by a handpump and also a heavy jockey wheel is mounted.

**Standard:** 4 removable corner pillars and front wall hinged

**Option:** removable front rack mounted.

**Option:** aluminium dropsides with a height of 400 mm, pendulating.