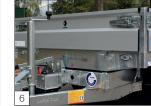

### **STANDARDS, OPTIONS, AND ACCESSORIES**

**Standard:** provided with TÜV-certified binding brackets.

**Standard:** hook mounted around hinged points for easy mounting of accessories, including cargo net.

All Hapert trailers have been provided with the TÜV certified load-securing system!

**Standard:** a built-in, solid, hydraulic 3-steps cylinder, tipping angle no less than 60°!

**Standard:** a lowered chassis with tyres 195/50 R13.