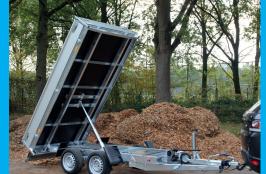

# COBALT HB: TAKE IT EASY...

The new HB tippers combine innovative power with reliable top quality. No wonder these major leaguers will prove ideal for the most challenging jobs!

Our ultimately durable Cobalt HB has been provided with a galvanised steel floor plate on a wooden floorplate. As a result, the load will easily slide off the trailer. In addition, the frame has been built up of two completely welded parts, which doubles the strength of the whole structure!

### BRING IT ON.