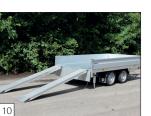

**Option:** removable wire-mesh rack with a height of 75 cm.

**Option:** a "DRIVE-ON"- kit mounted including 2 aluminium skids 2500 mm long with 2 heavy duty prop stands.

**Option:** the models in 280 and 305 cm have an U-profile at the back.