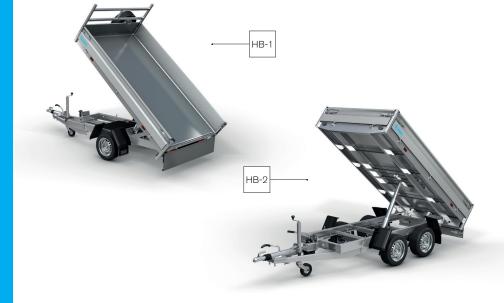

Tippers HB-1 & HB-2

# COBALT HB: TAKE IT EASY...

The new HB tippers combine innovative power with reliable top quality. No wonder these major leaguers will prove ideal for the most challenging jobs!

Our ultimately durable Cobalt HB has been provided with a galvanised steel floor plate on a wooden floorplate. As a result, the load will easily slide off the trailer. In addition, the frame has been built up of two completely welded parts, which doubles the strength of the whole structure!