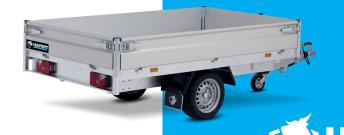

# COBALT HB: TAKE IT EASY...

The new HB tippers combine innovative power with reliable top quality. No wonder these major leaguers will prove ideal for the most challenging jobs!

Our ultimately durable Cobalt HB has been provided with a galvanised steel floor plate on a wooden floorplate. As a result, the load will easily slide off the trailer. In addition, the frame has been built up of two completely welded parts, which doubles the strength of the whole structure!