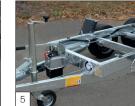

All Hapert trailers have been provided with the TÜV certified load-securing system!

**Standard:** a built-in, solid, hydraulic 3-steps cylinder, tipping angle no less than 60°!

**Standard:** a lowered chassis with tyres 195/50 R13.

Standard: operated by a handpump and also a heavy jockey wheel is mounted.

**Standard:** 4 removable corner pillars and front wall hinged

**Option:** removable front rack mounted.

**Option:** aluminium dropsides with a height of 400 mm, pendulating.