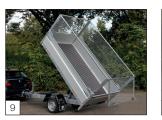

**Option:** removable wire-mesh rack with a height of 75 cm.

**Option:** a "DRIVE-ON"- kit mounted including 2 aluminium skids 2500 mm long with 2 heavy duty prop stands.

**Option:** the models in 280 and 305 cm have an U-profile at the back.