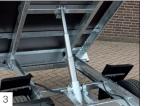

All Hapert trailers have been provided with the TÜV certified load-securing system!

**Standard:** a built-in, solid, hydraulic 3-steps cylinder, tipping angle no less than 60°!

**Standard:** a lowered chassis with tyres 195/50 R13.