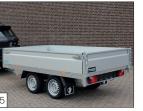

# COBALT HB: TAKE IT EASY...

The new HB tippers combine innovative power with reliable top quality. No wonder these major leaguers will prove ideal for the most challenging jobs!

Our ultimately durable Cobalt HB has been provided with a galvanised steel floor plate on a wooden floorplate. As a result, the load will easily slide off the trailer. In addition, the frame has been built up of two completely welded parts, which doubles the strength of the whole structure!

Standard: operated by a handpump and also a heavy jockey wheel is mounted.

**Standard:** 4 removable corner pillars and front wall hinged

**Option:** removable front rack mounted.

**Option:** aluminium dropsides with a height of 400 mm, pendulating.