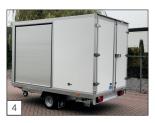

The Sapphire H superstructure has, as a standard, been provided with 2 rear doors with stainless steel lock, stainless steel hinges, and stainless steel fasteners. Numerous other options and accessories are available as well, including a side door, a tail ramp, sliding or rolling hatches, and presentation hatches.

## STANDARDS, OPTIONS, AND ACCESSORIES

**Standard:** provided with TÜV-certified binding brackets with a capacity of 1000 daN.

**Option:** side door. As a standard, provided with stainless steel hinges and locks and stainless steel fasteners.