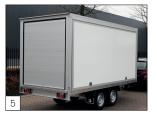

**Option:** double, large-sized, side doors.

**Option:** aluminium sliding hatch (max. dimensions: height 180 cm x width 150 cm) in the side wall.

**Option:** aluminium sliding hatch on the rear, and rear-light protection.

**Option:** aluminium rolling hatch (max. dimensions: height 210 cm x width 150 cm) in the side wall.

All Hapert trailers have been provided with the TÜV certified load-securing system!

**Option:** side hatch with bottom part of the side wall fixed and 4 prop stands mounted.