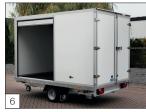

**Option:** double, large-sized, side doors.

**Option:** aluminium sliding hatch (max. dimensions: height 180 cm x width 150 cm) in the side wall.

**Option:** aluminium sliding hatch on the rear, and rear-light protection.

**Option:** aluminium rolling hatch (max. dimensions: height 210 cm x width 150 cm) in the side wall.

All Hapert trailers have been provided with the TÜV certified load-securing system!

**Option:** side hatch with bottom part of the side wall fixed and 4 prop stands mounted.