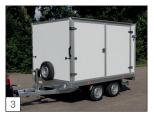

Thanks to the welded, hot-dipped galvanised substructure as well as the incredibly strong superstructure, the Sapphire H models are eminently suitable to transport your valuable cargo from A to B without any problem.

The Sapphire H superstructure has, as a standard, been provided with 2 rear doors with stainless steel lock, stainless steel hinges, and stainless steel fasteners. Numerous other options and accessories are available as well, including a side door, a tail ramp, sliding or rolling hatches, and presentation hatches.