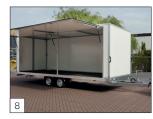

**Option:** three-axle version with 2 side doors (front and rear) and spoiler.

**Option:** three-axle version with window and bevelled front (angle approx. 40 x 40 cm).

Option: LED-lights.