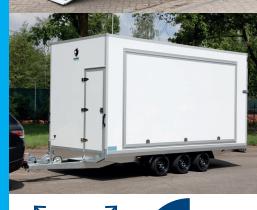

Thanks to the welded, hot-dipped galvanised substructure as well as the incredibly strong superstructure, the Sapphire H models are eminently suitable to transport your valuable cargo from A to B without any problem.

The closed trailers (up to and including 400 x 220 x 210 cm) have been provided with a plywood wall construction with a thickness of 15 mm, made from one piece. Models with a size larger than 405 x 200 x 210 cm are, as a standard, equipped with insulated panels with a thickness of 25 mm, made from one piece. Another appealing feature includes the super smooth ABS panels (max. 400 x 200 x 210 cm), allowing easy stickering of your trailer. Logos and advertising will look even more attractive!

The Sapphire H superstructure has, as a standard, been provided with 2 rear doors with stainless steel lock, stainless steel hinges, and stainless steel fasteners. Numerous other options and accessories are available as well, including a side door, a tail ramp, sliding or rolling hatches, and presentation hatches.