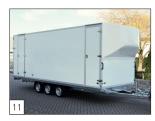

Thanks to the welded, hot-dipped galvanised substructure as well as the incredibly strong superstructure, the Sapphire H models are eminently suitable to transport your valuable cargo from A to B without any problem.

The closed trailers (up to and including 400 x 220 x 210 cm) have been provided with a plywood wall construction with a thickness of 15 mm, made from one piece. Models with a size larger than 405 x 200 x 210 cm are, as a standard, equipped with insulated panels with a thickness of 25 mm, made from one piece. Another appealing feature includes the super smooth ABS panels (max. 400 x 200 x 210 cm), allowing easy stickering of your trailer. Logos and advertising will look even more attractive!