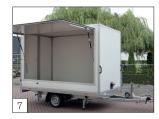

**Option:** large-sized side hatch with centre post in place.

**Option:** side hatch and spoiler (made of polyester).

**Option:** tail ramp provided with grey antiskid coating. Ramp provided with gas springs.