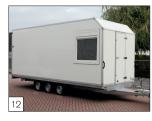

**Option:** three-axle version with 2 side doors (front and rear) and spoiler.

**Option:** three-axle version with window and bevelled front (angle approx. 40 x 40 cm).

Option: LED-lights.