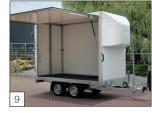

The Sapphire H superstructure has, as a standard, been provided with 2 rear doors with stainless steel lock, stainless steel hinges, and stainless steel fasteners. Numerous other options and accessories are available as well, including a side door, a tail ramp, sliding or rolling hatches, and presentation hatches.

## STANDARDS, OPTIONS, AND ACCESSORIES

**Standard:** provided with TÜV-certified binding brackets with a capacity of 1000 daN.

**Option:** side door. As a standard, provided with stainless steel hinges and locks and stainless steel fasteners.