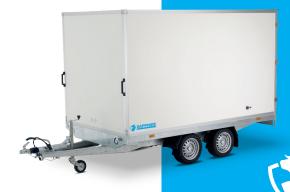

Thanks to the welded, hot-dipped galvanised substructure as well as the incredibly strong superstructure, the Sapphire H models are eminently suitable to transport your valuable cargo from A to B without any problem.

The closed trailers (up to and including 400 x 220 x 210 cm) have been provided with a plywood wall construction with a thickness of 15 mm, made from one piece. Models with a size larger than 405 x 200 x 210 cm are, as a standard, equipped with insulated panels with a thickness of 25 mm, made from one piece. Another appealing feature includes the super smooth ABS panels (max. 400 x 200 x 210 cm), allowing easy stickering of your trailer. Logos and advertising will look even more attractive!

The Sapphire H superstructure has, as a standard, been provided with 2 rear doors with stainless steel lock, stainless steel hinges, and stainless steel fasteners. Numerous other options and accessories are available as well, including a side door, a tail ramp, sliding or rolling hatches, and presentation hatches.