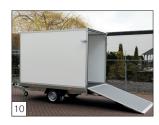

**Option:** large-sized side hatch with centre post in place.

**Option:** side hatch and spoiler (made of polyester).

**Option:** tail ramp provided with grey antiskid coating. Ramp provided with gas springs.