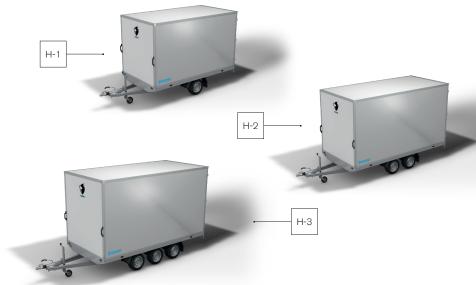

Thanks to the welded, hot-dipped galvanised substructure as well as the incredibly strong superstructure, the Sapphire H models are eminently suitable to transport your valuable cargo from A to B without any problem.