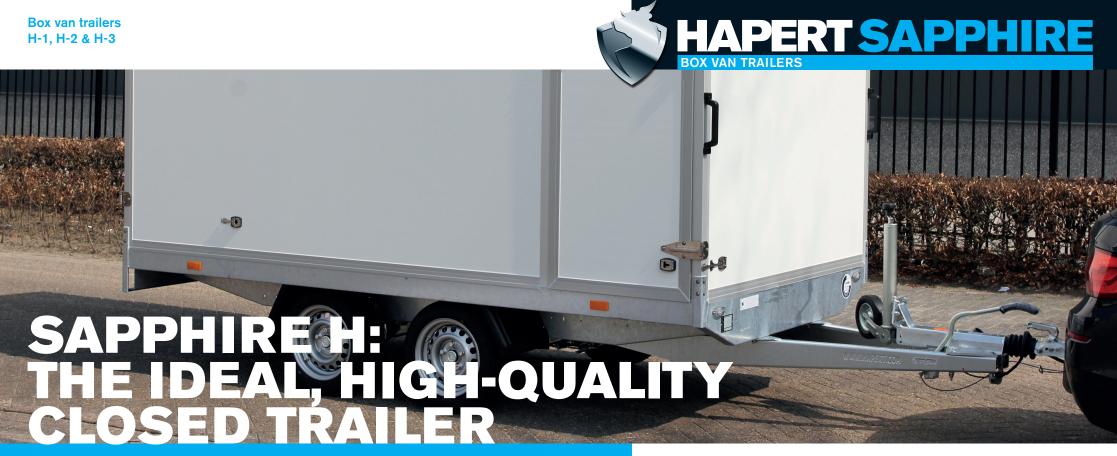

Thanks to the welded, hot-dipped galvanised substructure as well as the incredibly strong superstructure, the Sapphire H models are eminently suitable to transport your valuable cargo from A to B without any problem.

The closed trailers (up to and including 400 x 220 x 210 cm) have been provided with a plywood wall construction with a thickness of 15 mm, made from one piece. Models with a size larger than 405 x 200 x 210 cm are, as a standard, equipped with insulated panels with a thickness of 25 mm, made from one piece. Another appealing feature includes the super smooth ABS panels (max. 400 x 200 x 210 cm), allowing easy stickering of your trailer. Logos and advertising will look even more attractive!

The Sapphire H superstructure has, as a standard, been provided with 2 rear doors with stainless steel lock, stainless steel hinges, and stainless steel fasteners. Numerous other options and accessories are available as well, including a side door, a tail ramp, sliding or rolling hatches, and presentation hatches.