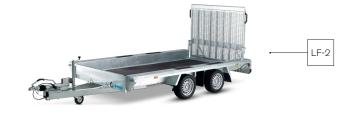

## HAPERTINDIGO

INDIGO FOUGHEST

This transporter is primarily intended for the transportation of excavators, cherry pickers, and other heavy-weight rolling machinery. In addition, the Indigo LF is eminently suitable for the transportation of stones, rubble, waste, etc. The continuous tail ramp with a height of 1500 mm, the plywood floor, and tyres 195/50 R13 are all part of the standard equipment. This trailer, with its robust frame and durable steel walls, is a real major-leaguer! Various options are available, including an aluminium profile floor, a wire-mesh rack, or dropsides. To ensure even more driving comfort and optimum road handling (particularly when carrying a full load) the options include parabolic suspension, including shock absorbers. In addition, the tyres 185/70 R13 C are eminently suitable for this purpose. These will turn your Indigo LF into a thoroughbred workhorse!

**Standard:** continuous tail ramp with a height of 1500 mm, including supports and high-quality suspension.

**Option:** support for excavator bucket in front.

**Option:** aluminium profile floor instead of plywood floor.