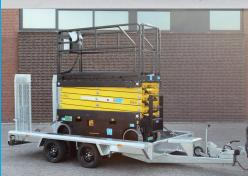

## HAPERTINDIGO

INDIGO FOUGHEST

This transporter is primarily intended for the transportation of excavators, cherry pickers, and other heavy-weight rolling machinery. In addition, the Indigo LF is eminently suitable for the transportation of stones, rubble, waste, etc. The continuous tail ramp with a height of 1500 mm, the plywood floor, and tyres 195/50 R13 are all part of the standard equipment. This trailer, with its robust frame and durable steel walls, is a real major-leaguer! Various options are available, including an aluminium profile floor, a wire-mesh rack, or dropsides. To ensure even more driving comfort and optimum road handling (particularly when carrying a full load) the options include parabolic suspension, including shock absorbers. In addition, the tyres 185/70 R13 C are eminently suitable for this purpose. These will turn your Indigo LF into a thoroughbred workhorse!