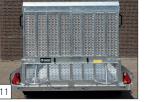

## **STANDARDS, OPTIONS, AND ACCESSORIES**

**Standard:** binding brackets with a capacity of 1000 daN integrated in the floor.

**Standard:** provided with TÜV-certified binding brackets and Safety Steps on the sides.

**Option:** aluminium front and side boards with a height of 30 cm.

Option: LED-lights

WWW.HAPERT.COM