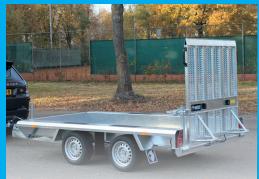

## HAPERTINDIGO

INDIGO FOUGHEST

This transporter is primarily intended for the transportation of excavators, cherry pickers, and other heavy-weight rolling machinery. In addition, the Indigo LF is eminently suitable for the transportation of stones, rubble, waste, etc. The continuous tail ramp with a height of 1500 mm, the plywood floor, and tyres 195/50 R13 are all part of the standard equipment. This trailer, with its robust frame and durable steel walls, is a real major-leaguer! Various options are available, including an aluminium profile floor, a wire-mesh rack, or dropsides. To ensure even more driving comfort and optimum road handling (particularly when carrying a full load) the options include parabolic suspension, including shock absorbers. In addition, the tyres 185/70 R13 C are eminently suitable for this purpose. These will turn your Indigo LF into a thoroughbred workhorse!

**Standard:** continuous tail ramp with a height of 1500 mm, including supports and high-quality suspension.

**Option:** support for excavator bucket in front.

**Option:** aluminium profile floor instead of plywood floor.