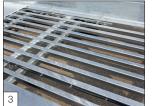

**Standard:** continuous tail ramp with a height of 1500 mm, including supports and high-quality suspension.

**Option:** support for excavator bucket in front.

**Option:** aluminium profile floor instead of plywood floor.