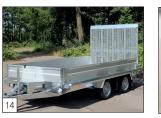

## HAPERTINDIGO

INDIGO FOUGHEST

This transporter is primarily intended for the transportation of excavators, cherry pickers, and other heavy-weight rolling machinery. In addition, the Indigo LF is eminently suitable for the transportation of stones, rubble, waste, etc. The continuous tail ramp with a height of 1500 mm, the plywood floor, and tyres 195/50 R13 are all part of the standard equipment. This trailer, with its robust frame and durable steel walls, is a real major-leaguer! Various options are available, including an aluminium profile floor, a wire-mesh rack, or dropsides. To ensure even more driving comfort and optimum road handling (particularly when carrying a full load) the options include parabolic suspension, including shock absorbers. In addition, the tyres 185/70 R13 C are eminently suitable for this purpose. These will turn your Indigo LF into a thoroughbred workhorse!

Standard: reinforced frame.

**Option:** available as a singleaxle version (Indigo LF-1) in 310 x 164 and 310 x 184 cm. (L x W).

**Option:** available as a 3-axle version (Indigo LF-3) in 410 x 164 and 410 x 184 cm (L x W).