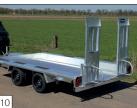

## HAPERTINDIGO

INDIGO FOUGHEST

This transporter is primarily intended for the transportation of excavators, cherry pickers, and other heavy-weight rolling machinery. In addition, the Indigo LF is eminently suitable for the transportation of stones, rubble, waste, etc. The continuous tail ramp with a height of 1500 mm, the plywood floor, and tyres 195/50 R13 are all part of the standard equipment. This trailer, with its robust frame and durable steel walls, is a real major-leaguer! Various options are available, including an aluminium profile floor, a wire-mesh rack, or dropsides. To ensure even more driving comfort and optimum road handling (particularly when carrying a full load) the options include parabolic suspension, including shock absorbers. In addition, the tyres 185/70 R13 C are eminently suitable for this purpose. These will turn your Indigo LF into a thoroughbred workhorse!

**Option:** 2 steel galvanised loading skids with a length of 150 or 200 cm, hinged at the back.

**Option:** adjustable loading skids and removable corner posts.

All Hapert trailers have been provided with the TÜV certified load-securing system!

**Standard:** continuous tail ramp with a height of 1500 mm, including supports and high-quality suspension.

**Option:** support for excavator bucket in front.

**Option:** aluminium profile floor instead of plywood floor.