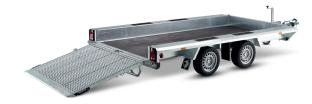

## HAPERTINDIGO

INDIGO FOUGHEST

This transporter is primarily intended for the transportation of excavators, cherry pickers, and other heavy-weight rolling machinery. In addition, the Indigo LF is eminently suitable for the transportation of stones, rubble, waste, etc. The continuous tail ramp with a height of 1500 mm, the plywood floor, and tyres 195/50 R13 are all part of the standard equipment. This trailer, with its robust frame and durable steel walls, is a real major-leaguer! Various options are available, including an aluminium profile floor, a wire-mesh rack, or dropsides. To ensure even more driving comfort and optimum road handling (particularly when carrying a full load) the options include parabolic suspension, including shock absorbers. In addition, the tyres 185/70 R13 C are eminently suitable for this purpose. These will turn your Indigo LF into a thoroughbred workhorse!

**Standard:** continuous tail ramp with a height of 1500 mm, including supports and high-quality suspension.

**Option:** support for excavator bucket in front.

**Option:** aluminium profile floor instead of plywood floor.