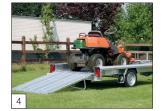

**Option:** 2 steel galvanised loading skids with a length of 150 or 200 cm, hinged at the back.

**Option:** adjustable loading skids and removable corner posts.

All Hapert trailers have been provided with the TÜV certified load-securing system!