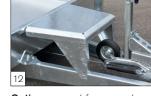

**Standard:** continuous tail ramp with a height of 1500 mm, including supports and high-quality suspension.

**Option:** support for excavator bucket in front.

**Option:** aluminium profile floor instead of plywood floor.