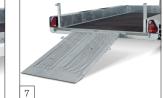

**Standard:** continuous tail ramp with a height of 1500 mm, including supports and high-quality suspension.

**Option:** support for excavator bucket in front.

**Option:** aluminium profile floor instead of plywood floor.