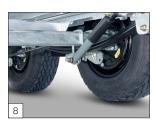

**Option:** parabolic suspension including shock absorbers.

**Option:** tyres 185/70 R13 C with black rims (loading capacity 900 kg each).

**Option:** parabolic suspension including tyres with black rims 195/50 R13 or 185/70 R 13 C and aluminium profile floor mounted.

**Standard:** continuous tail ramp with a height of 1500 mm, including supports and high-quality suspension.

**Option:** support for excavator bucket in front.

**Option:** aluminium profile floor instead of plywood floor.