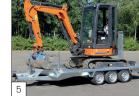

## HAPERTINDIGO

INDIGO FOUGHEST

This transporter is primarily intended for the transportation of excavators, cherry pickers, and other heavy-weight rolling machinery. In addition, the Indigo LF is eminently suitable for the transportation of stones, rubble, waste, etc. The continuous tail ramp with a height of 1500 mm, the plywood floor, and tyres 195/50 R13 are all part of the standard equipment. This trailer, with its robust frame and durable steel walls, is a real major-leaguer! Various options are available, including an aluminium profile floor, a wire-mesh rack, or dropsides. To ensure even more driving comfort and optimum road handling (particularly when carrying a full load) the options include parabolic suspension, including shock absorbers. In addition, the tyres 185/70 R13 C are eminently suitable for this purpose. These will turn your Indigo LF into a thoroughbred workhorse!