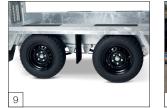

Standard: reinforced frame.

**Option:** available as a singleaxle version (Indigo LF-1) in 310 x 164 and 310 x 184 cm. (L x W).

**Option:** available as a 3-axle version (Indigo LF-3) in 410 x 164 and 410 x 184 cm (L x W).