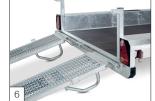

**Option:** 2 steel galvanised loading skids with a length of 150 or 200 cm, hinged at the back.

**Option:** adjustable loading skids and removable corner posts.

All Hapert trailers have been provided with the TÜV certified load-securing system!